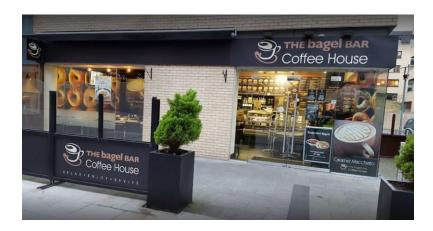

### Unit 5A Excise Walk IFSC, Dublin 1

**Size/Lease:** 73 sq m (786 sq ft)

Status: To Let

**Description:** 

Excellent high-profile unit on Excise Walk in the

heart of the IFSC. The property forms part of an

eight-storey residential building with retail units

on the ground floor. The subject unit is fitted out

to include plastered/painted walls, suspended

ceiling and a glazed shop front.

Contact: Gavin Brennan (gbrennan@hwbc.ie)