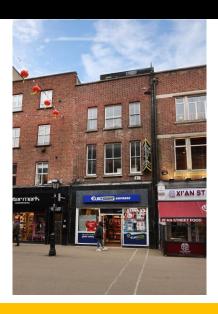

## 17 North Earl Street, Dublin 1

Size/Lease: 258 sq m

Status: To Let

**Description:** 

The property comprises a four-storey over

basement mid-terrace building, which extends to

a total net internal area of approximately 257.53

 $\mbox{sq}$  m (2,772  $\mbox{sq}$  ft). The ground floor is in retail

use and the upper floors, which are accessed from within the shop, are in office & storage use.

Contact: Gavin Brennan (gbrennan@hwbc.ie)