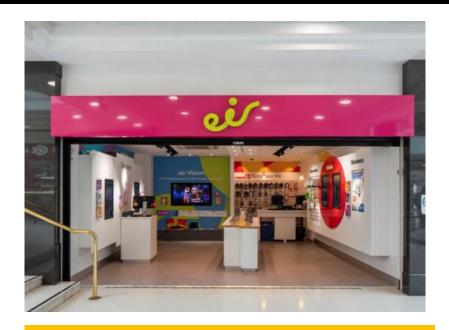

### Unit 3-4 Excise Walk IFSC, Dublin 1

**Size/Lease:** 445 sq m (4,792 sq ft)

Status: To Let

The property forms part of a multi-storey

**Description:** residential building with retail units on the ground

floor.

Contact: Kieran Curtin (kcurtin@hwbc.ie)