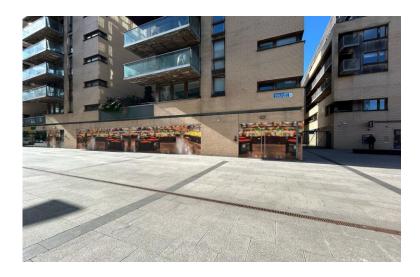

## Units 3-4 Excise Walk, Dublin 1

Size/Lease: 445 sq m

Status: To Let

**Description:** 

The property forms part of a multi-storey

residential building with retail units on the

ground floor. The unit extends to approx.

4,792 sq ft.

Contact: Kieran Curtin (kcurtin@hwbc.ie)