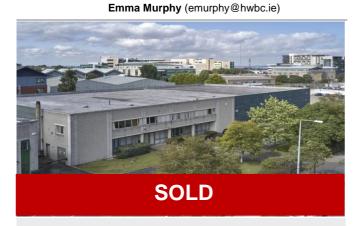

### 28 Denzille Lane, Dublin 2

| Size/Lease | 263 sq m (2,834sq ft)             |
|------------|-----------------------------------|
| Rent/Sale  | For Sale                          |
| Parking    | Available                         |
| Status     | SOLD                              |
| Contact    | Paul Scannell (pscannell@hwbc.ie) |