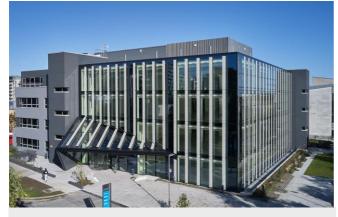

# Second and Third Floors, One Haddington Buildings, Haddington Road, Dublin 4

| Third Floors No.1 Hatch | Street. | <b>Dublin 2</b> |
|-------------------------|---------|-----------------|
|-------------------------|---------|-----------------|

| Size/Lease | 2,190 sq m (23,576 sq ft)                                            | Size/Lease | 378 sq m (4,066 sq ft)                                         |
|------------|----------------------------------------------------------------------|------------|----------------------------------------------------------------|
| Rent/Sale  | Rent on Application                                                  | Rent/Sale  | Rent on Application                                            |
| Parking    | Parking Available                                                    | Parking    | Parking Available                                              |
| Status     | Currently undergoing an extensive refurbishment to Grade A standards | Status     | Available to LET                                               |
| Contact    | Paul Scannell (pscannell@hwbc.ie) Emma Murphy (emurphy@hwbc.ie       | Contact    | Paul Scannell (pscannell@hwbc.ie) Emma Murphy (emurphy@hwbc.ie |