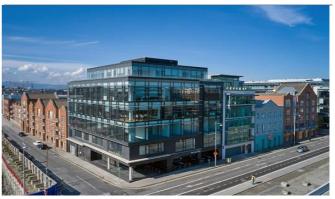

### 2<sup>nd</sup> Floor The Anchorage, Sir John Rogersons Quay, Dublin 2

| Size/Lease | 516 sq m (5,554sq ft)                                          |
|------------|----------------------------------------------------------------|
| Rent/Sale  | Rent on Application                                            |
| Parking    | Parking Available                                              |
| Status     | Available to LET                                               |
| Contact    | Paul Scannell (pscannell@hwbc.ie) Emma Murphy (emurphy@hwbc.ie |