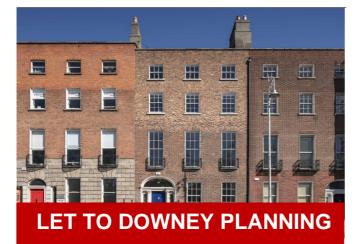

### No. 29 Merrion Square, Dublin 2

| Size/Lease | 443 sq m (4,768 sq ft)            | Si |
|------------|-----------------------------------|----|
| Rent/Sale  | Rent on Application               | Re |
| Parking    | 7 Spaces                          | Pa |
| Status     | LET to DOWNEY PLANNING            | St |
| Contact    | Paul Scannell (pscannell@hwbc.ie) | Co |