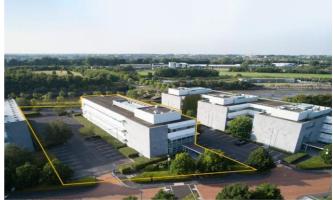

### 77 Furze Road, Sandyford, Dublin 18

| Size/Lease | 1,353 sq. m (14, 564 sq. ft)  | Size/Lease | 2,266 sq m (24,376 sq ft)      |
|------------|-------------------------------|------------|--------------------------------|
| Rent/Sale  | Rent on Application           | Rent/Sale  | For Sale                       |
| Parking    | 4 Spaces                      | Parking    | 45 Spaces                      |
| Status     | Available to LET              | Status     | Available                      |
| Contact    | Emma Murphy (emurphy@hwbc.ie) | Contact    | Pat Campion (campionl@hwbc.ie) |
|            |                               |            | Emma Murphy (emurphy@hwbc.ie)  |