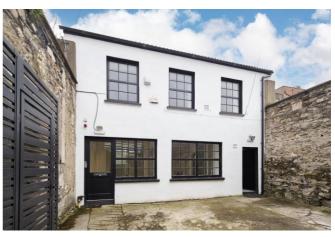

### 52 Broom (Part Ground), Broomhill Road, Tallaght, Dublin 24

| Size/Lease | 3,395 sq m (36,543 sq ft)    | Size/Lease | 626 sq m (6,738 sq ft)       |
|------------|------------------------------|------------|------------------------------|
| Rent/Sale  | Rent on Application          | Rent/Sale  | Rent on Application          |
| Parking    | Parking Available            | Parking    | Parking Available            |
| Status     | Available to LET             | Status     | LET to DOWNEY PLANNING       |
| Contact    | Emma Murphy (emurphy@hwbc.ie | Contact    | Emma Murphy (emurphy@hwbc.ie |