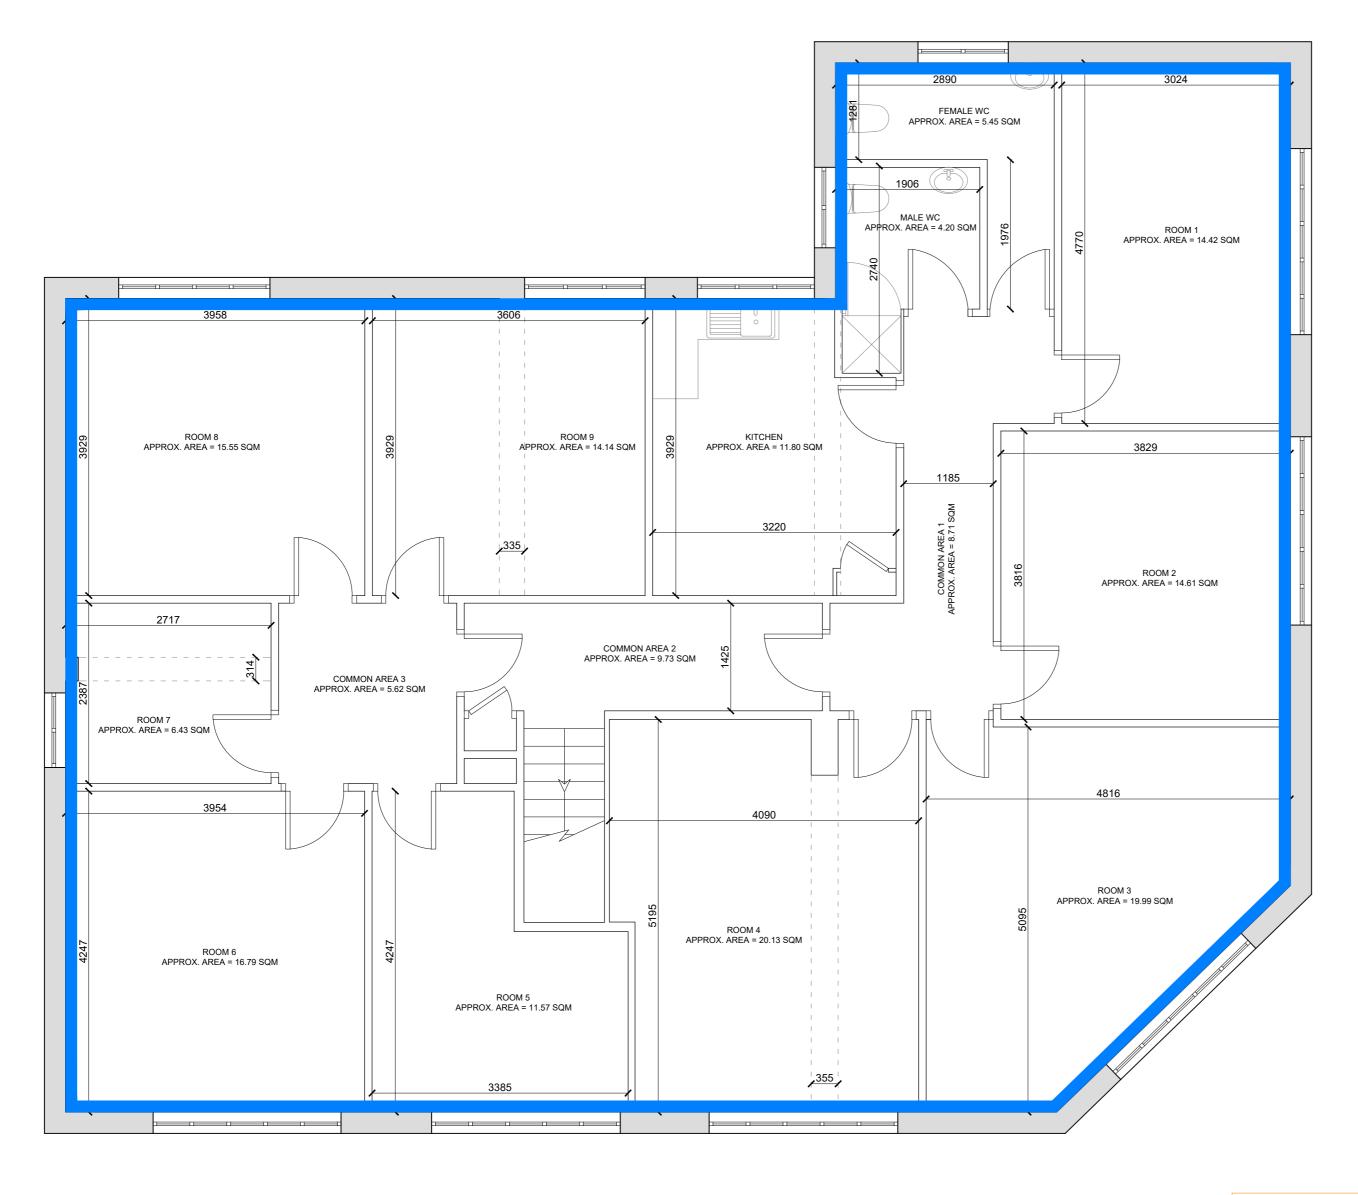

## EXISTING FIRST FLOOR PLAN

| MERCHAMP OFFICE, CLONTARF GROSS INTERNAL AREA (GIA) |     |       |  |  |
|-----------------------------------------------------|-----|-------|--|--|
| FLOOR                                               | m2  | ft2   |  |  |
| FIRST FLOOR AREA                                    | 188 | 2,024 |  |  |
| TOTAL                                               | 188 | 2,024 |  |  |

GROSS INTERNAL AREA

| Notes: |    |            | THE BUILDING CONSULTANCY PROJECT CONSULTANCY - BUILDING CONSULTANCY - DESIGN CONSULTANCY - COST CONSULTANCY - MAE CONSULTANCY - BET CONSULTANCY - | 23 FREDERICK STREET SOUTH DUBLIN 2 IRELAND thebuildingconsultancy.ie T: +353 1 6341000 |
|--------|----|------------|---------------------------------------------------------------------------------------------------------------------------------------------------|----------------------------------------------------------------------------------------|
|        |    |            | Client: BRAVENHILL LTD, 1 SUSSEX STREET, DUN LAOGHAIRE, CO. DUBLIN                                                                                | Dwg No: P001 Rev:                                                                      |
|        |    |            | Project: MERCHAMP OFFICE, CLONTARF, DUBLIN                                                                                                        | Status: INFORMATION                                                                    |
|        |    |            | Title: EXISTING FIRST FLOOR LAYOUT                                                                                                                | Scale: 1:50 @ A2 Date:14 SEPT 2023                                                     |
|        |    |            | Project Number: 24189                                                                                                                             | Drawn: RM Checked: KOD                                                                 |
|        | ][ | Rev: Date: | All dimensions are in millimetres unless otherwise stated. Dimensions to be verified on site. Do not scale. Copyright of The Building Conf.       | nsultancy. All rights reserved. Drawing not to be reproduced without permission        |