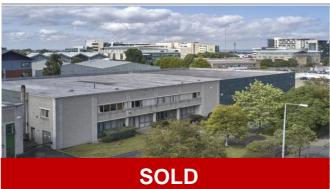

#### East Point Business Park, Dublin 3

| Size/Lease | 381 sq m (4098 sq ft)             | Size/Lease | Various sq m / sq ft                                           |
|------------|-----------------------------------|------------|----------------------------------------------------------------|
| Rent/Sale  | For Sale                          | Rent/Sale  | Rent on Application                                            |
| Parking    | Parking Available                 | Parking    | Parking Available                                              |
| Status     | SOLD                              | Status     | Available                                                      |
| Contact    | Paul Scannell (pscannell@hwbc.ie) | Contact    | Paul Scannell (pscannell@hwbc.ie) Emma Murphy (emurphy@hwbc.ie |