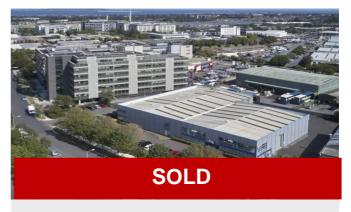

#### East Point Business Park, Dublin 3

| Size/Lease | 381 sq m (4098 sq ft)             | Size/Lease | Various sq m / sq ft                                           |
|------------|-----------------------------------|------------|----------------------------------------------------------------|
| Rent/Sale  | For Sale                          | Rent/Sale  | Rent on Application                                            |
| Parking    | Parking Available                 | Parking    | Parking Available                                              |
| Status     | SOLD                              | Status     | Available                                                      |
| Contact    | Paul Scannell (pscannell@hwbc.ie) | Contact    | Paul Scannell (pscannell@hwbc.ie) Emma Murphy (emurphy@hwbc.ie |