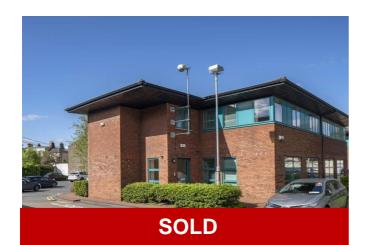

#### 28 Denzille Lane, Dublin 2

| Size/Lease | 263 sq m (2,834sq ft)             |
|------------|-----------------------------------|
| Rent/Sale  | For Sale                          |
| Parking    | Available                         |
| Status     | SOLD                              |
| Contact    | Paul Scannell (pscannell@hwbc.ie) |