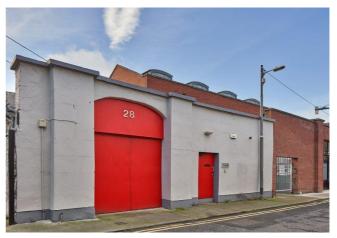

#### 28 Denzille Lane, Dublin 2

| Size/Lease | 263 sq m (2,834sq ft)             |
|------------|-----------------------------------|
| Rent/Sale  | For Sale                          |
| Parking    | Available                         |
| Status     | SOLD                              |
| Contact    | Paul Scannell (pscannell@hwbc.ie) |