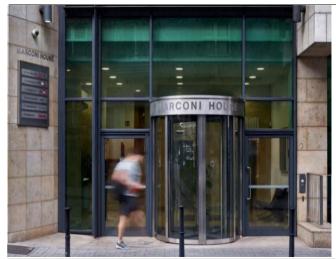

#### Second Floor Marconi House, Digges Lane, **Dublin 2**

| Size/Lease | 521 sq. m (5,609 sq. ft )     |
|------------|-------------------------------|
| Rent/Sale  | Rent on Application           |
| Parking    | 4 Spaces                      |
| Status     | Available To LET              |
| Contact    | Emma Murphy (emurphy@hwbc.ie) |