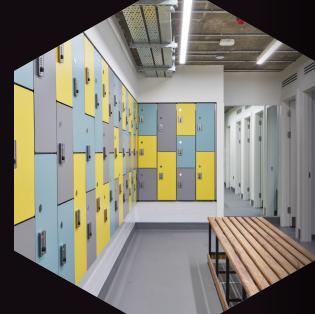

## **BUILDING HIGHLIGHTS**

- Final remaining suites ranging in size from approximately 7,800 sq ft - 9,500 sq ft GIA
- Other high profile occupiers in The HIVE include Cubic Telecom, NTR plc and Grafton Group plc
- Impressive double height reception with 'front of house' personnel and security access controls (allowing 24/7 access)
- Bright and efficient, rectangular shaped suites available with excellent natural light ideal for open plan and cellular fitouts
- New cores throughout with 3 x 13 person lifts and high quality WCs on each level
- Open walkways overlooking internal Atrium space for social/ event use, break out space and remote working (includes Wi-Fi)
- 2.7m working height in office areas with 400mm ceiling void and 200mm Raised Access Floor void
- Suspended perforated metal ceiling tiles (1200 x 300mm) with LED light fittings and VRF Air Conditioning
- 96 secure bike & 6 motorbike spaces

with drying room, WC and locker facilities