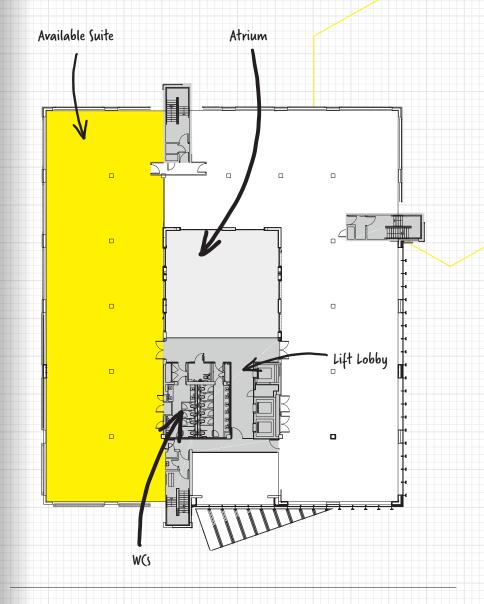

# PART GROUND FLOOR SUITE

9,496 SQ FT GIA

PART FIRST & PART SECOND FLOOR SUITES

PART FIRST: 7,832 SQ FT GIA PART SECOND: 7,994 SQ FT GIA

 $\binom{N}{N}$ 

CARMANHALL ROAD

Plans not to scale For indicative purposes only