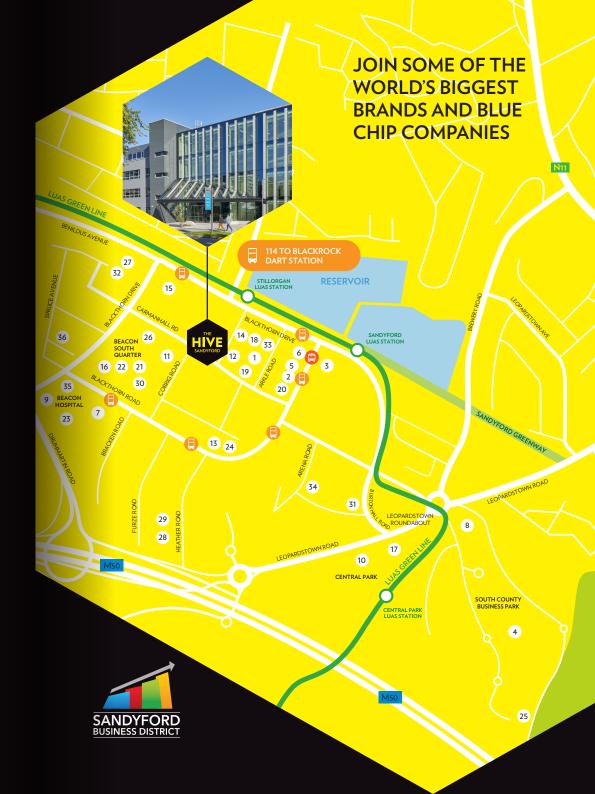

AN UNRIVALLED LOCATION AT THE CENTRE OF ONE OF DUBLIN'S BEST CONNECTED BUSINESS DISTRICTS

#### **OCCUPIERS**

- 1 Google
- 2 Meta
- **3** AIB
- 4 Microsoft
- 5 Verizon
- 6 Sales Force
- 7 Google
- 8 Mastercard

#### **HOTELS**

- 9 The Beacon Hotel
- 10 Clayton Hotel

### **FOOD & BEVERAGE**

- 11 Woodfire & Green
- 12 Baristas Café
- 13 Berman & Wallace
- 14 Freshi
- 15 Square One Cafe
- 16 Chopped
- 17 Baan Thai
- 18 China Sichuan
- 19 La Dolce Vita
- 20 Insomnia
- 21 Green Mango
- 22 Michie Sushi
- 23 Urban Fox Brasserie & Bar

#### **FITNESS**

- 24 CrossFit Sandyford
- 25 Westwood Gym
- 26 Ben Dunne Gym
- **27** Skillzone
- 28 Be Fit For Life
- **29** Jump Zone
- **30** F45 Training
- 31 Raw Gyms
- **32** The Institute of Physical Training
- 33 The Wall Climbing Gym
- 34 Curves Sandyford
- **35** Motivation Weight Management
- **36** Optimum Performance