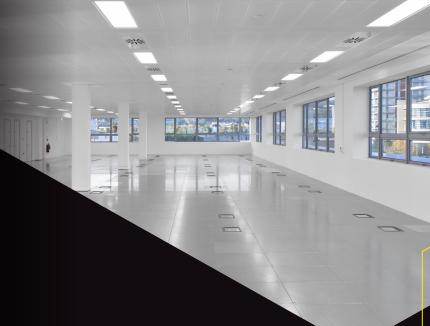

With the final remaining suites offering bright and efficient office space, The HIVE brings together the highest quality specifications, sustainability credentials, amenities and unrivalled connectivity in the heart of Sandyford Business District, Dublin 18.

## **BUILDING HIGHLIGHTS**

- Final remaining suites ranging in size from approximately 7,800 sq ft - 9,500 sq ft GIA
- Other high profile occupiers in The HIVE include Cubic Telecom, NTR plc and Grafton Group plc
- Impressive double height reception with 'front of house' personnel and security access controls (allowing 24/7 access)
- Bright and efficient, rectangular shaped suites available with excellent natural light ideal for open plan and cellular fitouts
- New cores throughout with 3 x 13 person lifts and high quality WCs on each level
- Open walkways overlooking internal Atrium space for social/ event use, break out space and remote working (includes Wi-Fi)
- 2.7m working height in office areas with 400mm ceiling void and 200mm Raised Access Floor void
- Suspended perforated metal ceiling tiles (1200 x 300mm) with LED light fittings and VRF Air Conditioning
- 96 secure bike & 6 motorbike spaces