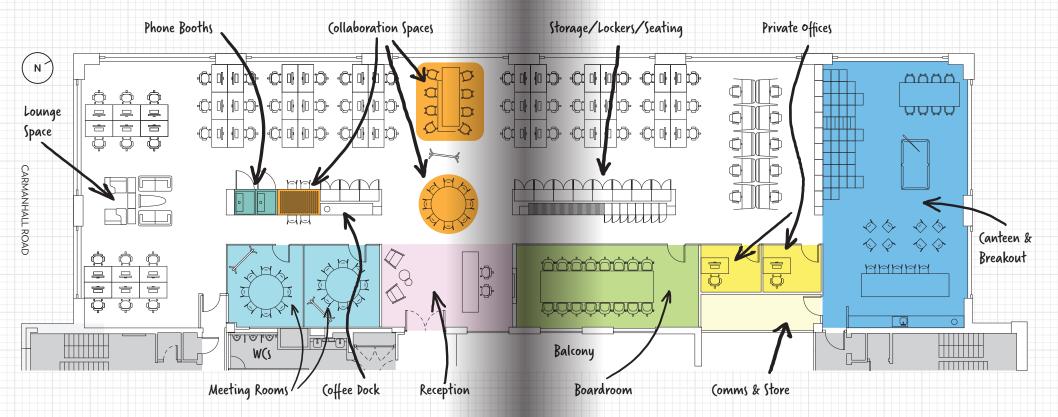

### **INDICATIVE LAYOUT: TRADITIONAL**

| TYPICAL FLOOR           |    |  |
|-------------------------|----|--|
| OPEN PLAN DESK SPACES   | 66 |  |
| BOARDROOM (16 PERSON)   | 1  |  |
| MEETING ROOM (8 PERSON) | 1  |  |
| MEETING ROOM (4 PERSON) | 2  |  |
| PRIVATE OFFICES         | 3  |  |
| PHONE BOOTHS            | 2  |  |
| CANTEEN                 | 20 |  |
| COLLABORATION SPACE     | 8  |  |
|                         |    |  |

## **INDICATIVE LAYOUT: AGILE**

| TYPICAL FLOOR           |    |
|-------------------------|----|
| OPEN PLAN DESK SPACES   | 58 |
| BOARDROOM (16 PERSON)   | 1  |
| MEETING ROOM (8 PERSON) | 2  |
| BOOKABLE OFFICES        | 2  |
| PHONE BOOTHS            | 2  |
| COFFEE DOCK             | 1  |
| COLLABORATION SPACES    | 20 |
| CANTEEN                 | 21 |