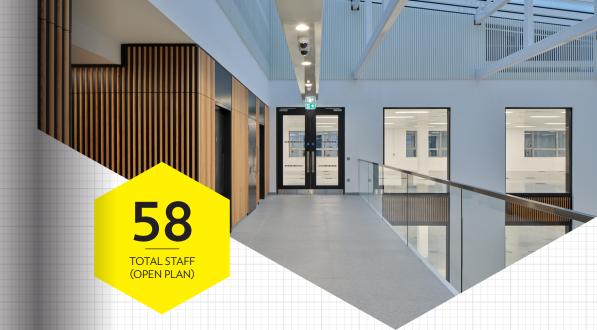

## **INDICATIVE LAYOUT: AGILE**

| TYPICAL FLOOR           |    |
|-------------------------|----|
| OPEN PLAN DESK SPACES   | 58 |
| BOARDROOM (16 PERSON)   | 1  |
| MEETING ROOM (8 PERSON) | 2  |
| BOOKABLE OFFICES        | 2  |
| PHONE BOOTHS            | 2  |
| COFFEE DOCK             | 1  |
| COLLABORATION SPACES    | 20 |
| CANTEEN                 | 21 |