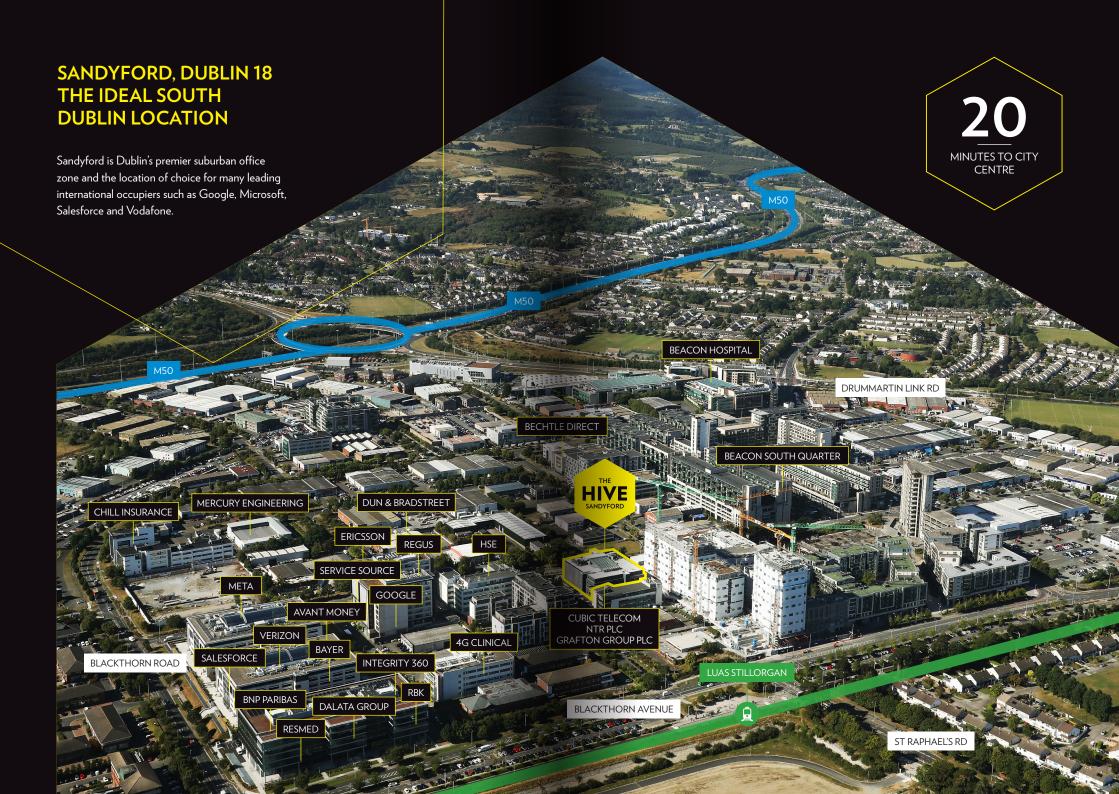

AN UNRIVALLED LOCATION AT THE CENTRE OF ONE OF DUBLIN'S BEST CONNECTED BUSINESS DISTRICTS

#### **OCCUPIERS**

- 1 Google
- 2 Meta
- **3** AIB
- 4 Microsoft
- 5 Verizon
- 6 Sales Force
- 7 Google
- 8 Mastercard

#### **HOTELS**

- 9 The Beacon Hotel
- 10 Clayton Hotel

### **FOOD & BEVERAGE**

- 11 Woodfire & Green
- 12 Baristas Café
- 13 Berman & Wallace
- 14 Freshi
- 15 Square One Cafe
- 16 Chopped
- 17 Baan Thai
- 18 China Sichuan
- 19 La Dolce Vita
- 20 Insomnia
- 21 Green Mango
- 22 Michie Sushi
- 23 Urban Fox Brasserie & Bar

#### **FITNESS**

- 24 CrossFit Sandyford
- 25 Westwood Gym
- 26 Ben Dunne Gym
- **27** Skillzone
- 28 Be Fit For Life
- **29** Jump Zone
- **30** F45 Training
- 31 Raw Gyms
- **32** The Institute of Physical Training
- 33 The Wall Climbing Gym
- 34 Curves Sandyford
- **35** Motivation Weight Management
- **36** Optimum Performance