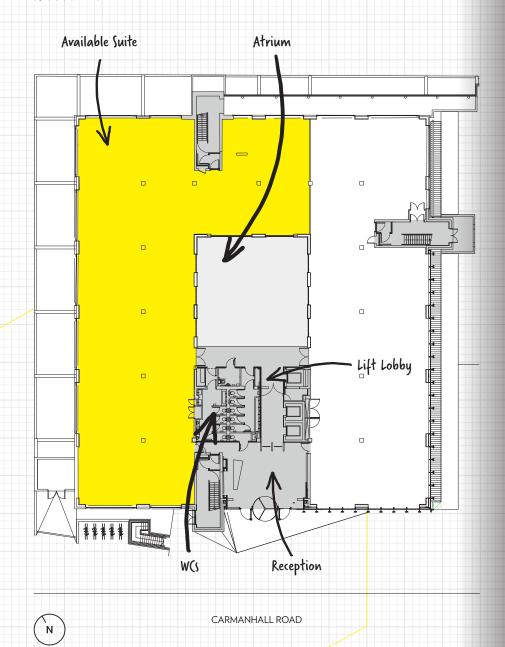

# PART GROUND FLOOR SUITE

9,496 SQ FT GIA

PART FIRST & PART SECOND FLOOR SUITES

PART FIRST: 7,832 SQ FT GIA PART SECOND: 7,994 SQ FT GIA

 $\binom{N}{N}$ 

CARMANHALL ROAD

Plans not to scale For indicative purposes only