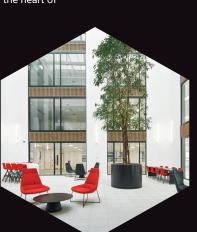

### A COMPLETE TRANSFORMATION

Welcome to The HIVE! A stunning landmark building re-imagined to the highest 'Grade A' specifications in Dublin's premier suburban office location. New design features include an iconic glazed façade, double height reception, enclosed Atrium 'Third Space' and statement art piece prominently located at the junction of Ballymoss and Carmanhall Road.

With the final remaining suites offering bright and efficient office space, The HIVE brings together the highest quality specifications, sustainability credentials, amenities and unrivalled connectivity in the heart of Sandyford Business District, Dublin 18.