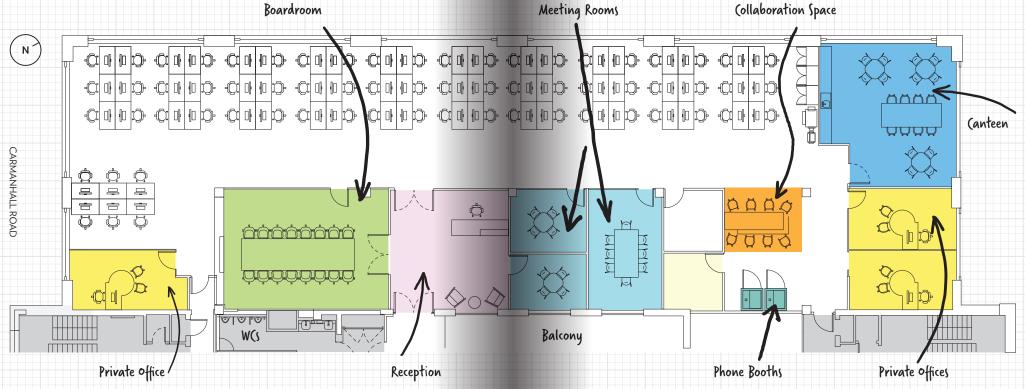

### **INDICATIVE LAYOUT: TRADITIONAL**

| TYPICAL FLOOR           |    |  |
|-------------------------|----|--|
| OPEN PLAN DESK SPACES   | 66 |  |
| BOARDROOM (16 PERSON)   | 1  |  |
| MEETING ROOM (8 PERSON) | 1  |  |
| MEETING ROOM (4 PERSON) | 2  |  |
| PRIVATE OFFICES         | 3  |  |
| PHONE BOOTHS            | 2  |  |
| CANTEEN                 | 20 |  |
| COLLABORATION SPACE     | 8  |  |
|                         |    |  |