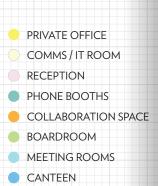

### **INDICATIVE LAYOUT: TRADITIONAL**

| TYPICAL FLOOR           |    |  |
|-------------------------|----|--|
| OPEN PLAN DESK SPACES   | 66 |  |
| BOARDROOM (16 PERSON)   | 1  |  |
| MEETING ROOM (8 PERSON) | 1  |  |
| MEETING ROOM (4 PERSON) | 2  |  |
| PRIVATE OFFICES         | 3  |  |
| PHONE BOOTHS            | 2  |  |
| CANTEEN                 | 20 |  |
| COLLABORATION SPACE     | 8  |  |
|                         |    |  |

## **INDICATIVE LAYOUT: AGILE**

| TYPICAL FLOOR           |    |
|-------------------------|----|
| OPEN PLAN DESK SPACES   | 58 |
| BOARDROOM (16 PERSON)   | 1  |
| MEETING ROOM (8 PERSON) | 2  |
| BOOKABLE OFFICES        | 2  |
| PHONE BOOTHS            | 2  |
| COFFEE DOCK             | 1  |
| COLLABORATION SPACES    | 20 |
| CANTEEN                 | 21 |