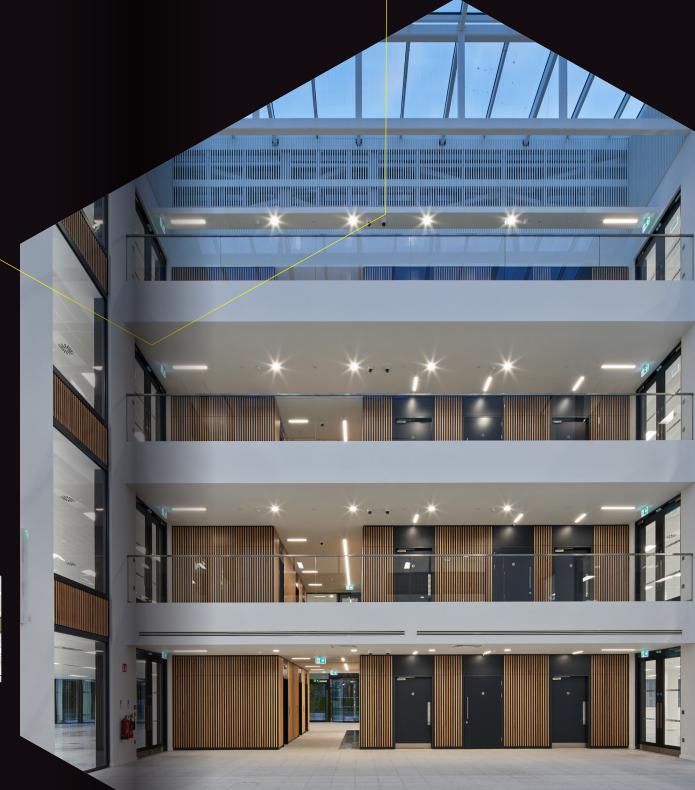

### A COMPLETE TRANSFORMATION

Welcome to The HIVE! A stunning landmark building re-imagined to the highest 'Grade A' specifications in Dublin's premier suburban office location. New design features include an iconic glazed façade, double height reception, enclosed Atrium 'Third Space' and statement art piece prominently located at the junction of Ballymoss and Carmanhall Road.

## **BUILDING HIGHLIGHTS**

- Final remaining suites ranging in size from approximately 7,800 sq ft - 9,500 sq ft GIA
- Other high profile occupiers in The HIVE include Cubic Telecom, NTR plc and Grafton Group plc
- Impressive double height reception with 'front of house' personnel and security access controls (allowing 24/7 access)
- Bright and efficient, rectangular shaped suites available with excellent natural light ideal for open plan and cellular fitouts
- New cores throughout with 3 x 13 person lifts and high quality WCs on each level
- Open walkways overlooking internal Atrium space for social/ event use, break out space and remote working (includes Wi-Fi)
- 2.7m working height in office areas with 400mm ceiling void and 200mm Raised Access Floor void
- Suspended perforated metal ceiling tiles (1200 x 300mm) with LED light fittings and VRF Air Conditioning
- 96 secure bike & 6 motorbike spaces