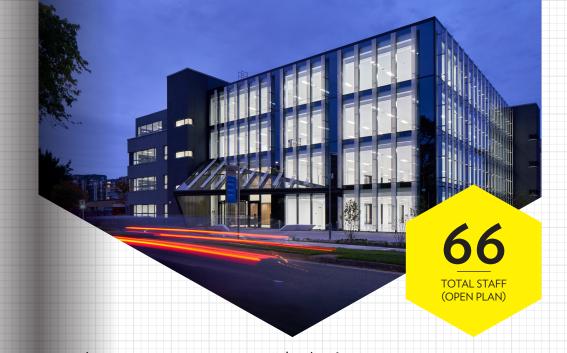

### A COMPLETE TRANSFORMATION

Welcome to The HIVE! A stunning landmark building re-imagined to the highest 'Grade A' specifications in Dublin's premier suburban office location. New design features include an iconic glazed façade, double height reception, enclosed Atrium 'Third Space' and statement art piece prominently located at the junction of Ballymoss and Carmanhall Road.

With the final remaining suites offering bright and efficient office space, The HIVE brings together the highest quality specifications, sustainability credentials, amenities and unrivalled connectivity in the heart of Sandyford Business District, Dublin 18.

### **INDICATIVE LAYOUT: TRADITIONAL**

| TYPICAL FLOOR           |    |  |
|-------------------------|----|--|
| OPEN PLAN DESK SPACES   | 66 |  |
| BOARDROOM (16 PERSON)   | 1  |  |
| MEETING ROOM (8 PERSON) | 1  |  |
| MEETING ROOM (4 PERSON) | 2  |  |
| PRIVATE OFFICES         | 3  |  |
| PHONE BOOTHS            | 2  |  |
| CANTEEN                 | 20 |  |
| COLLABORATION SPACE     | 8  |  |
|                         |    |  |