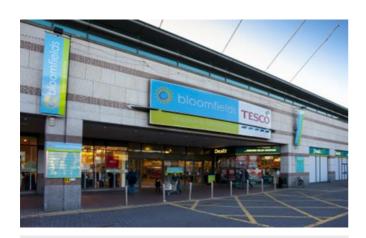

#### Bloomfields Shopping Centre, Dún Laoghaire, Co. Dublin

# Millfield Shopping Centre, Balbriggan Co. Dublin

| Size/Lease  | Unit 13: 848 sq.ft.<br>Unit 15: 809 sq.ft.                                                                                                                                                                                                                                                                                                | Size/Lease  | Various                                                                                                                                                                                                                 |
|-------------|-------------------------------------------------------------------------------------------------------------------------------------------------------------------------------------------------------------------------------------------------------------------------------------------------------------------------------------------|-------------|-------------------------------------------------------------------------------------------------------------------------------------------------------------------------------------------------------------------------|
| Rent/Sale   | Rent on Application (To Let)                                                                                                                                                                                                                                                                                                              | Rent/Sale   | Rent on Application (To Let)                                                                                                                                                                                            |
| Description | Bloomfields Shopping Centre comprises an enclosed mall and separate external ground floor retail units. The Centre is anchored by Tesco, a car park with 550 spaces and IMC Cinema (13 screens and 2,000 seats). The Centre has a strong tenant line up with occupiers such as Boots, Dealz, Vero Moda, Jack & Jones, Argos and Vodafone. | Description | The scheme is anchored by one of the largest Tesco stores in Ireland and features over 30 other retail units, plus a food court. There is an excellent range of shops and services including Eason, Gamestop and Boots. |
| Contact     | Kieran Curtin (kcurtin@hwbc.ie) Gavin Brennan (gbrennan@hwbc.ie)                                                                                                                                                                                                                                                                          | Contact     | Gavin Brennan (gbrennan@hwbc.ie) Kieran Curtin (kcurtin@hwbc.ie)                                                                                                                                                        |
|             | <u> </u>                                                                                                                                                                                                                                                                                                                                  |             | ·                                                                                                                                                                                                                       |