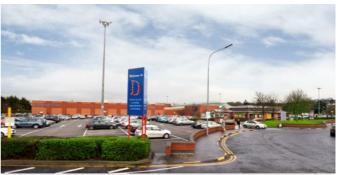

#### Dundalk Retail Park, Dundalk, Co. Louth

Various.

| Size/Lease  | 18,416 sq ft                                      |  |
|-------------|---------------------------------------------------|--|
| Rent/Sale   | Sale ( In excess of €4,750,000)                   |  |
| Description | The Bridge Centre, which opened in 1995, is a     |  |
|             | successful regional shopping centre               |  |
|             | comprising over 68,000 sq. ft. of retail space    |  |
|             | including a 46,000 sq. ft. Dunnes Stores.         |  |
|             | It includes 24 ground floor retail units, a first |  |
|             | floor feature restaurant, a cinema and 350        |  |
|             | surface level parking spaces. It has an           |  |
|             | excellent and broad user mix including fashion,   |  |
|             | footwear, pharmacy, jewellers, sportswear,        |  |
|             | household and hair salon. There is also good      |  |
|             | multiple representation including An Post,        |  |
|             | EBS, Vero Moda and Holland & Barrett.             |  |
| Contact     | act Kieran Curtin (kcurtin@hwbc.ie)               |  |
|             | Gavin Brennan (gbrennan@hwbc.ie)                  |  |

Description

Dundalk Retail Park is a high-profile retail warehouse scheme situated on the inner relief road approximately 3 km from Dundalk Town Centre. The scheme comprises 20 retail warehouse units and is anchored by Woodies DIY. Additional retailers include Argos, Currys, Halfords, Maplin, Homestore + More