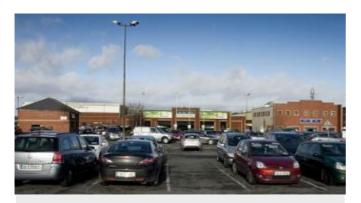

#### Dundalk Retail Park, Dundalk, Co. Louth

Various.

| Size/Lease  | 18,416 sq ft                                      |  |
|-------------|---------------------------------------------------|--|
| Rent/Sale   | Sale ( In excess of €4,750,000)                   |  |
| Description | The Bridge Centre, which opened in 1995, is a     |  |
|             | successful regional shopping centre               |  |
|             | comprising over 68,000 sq. ft. of retail space    |  |
|             | including a 46,000 sq. ft. Dunnes Stores.         |  |
|             | It includes 24 ground floor retail units, a first |  |
|             | floor feature restaurant, a cinema and 350        |  |
|             | surface level parking spaces. It has an           |  |
|             | excellent and broad user mix including fashion,   |  |
|             | footwear, pharmacy, jewellers, sportswear,        |  |
|             | household and hair salon. There is also good      |  |
|             | multiple representation including An Post,        |  |
|             | EBS, Vero Moda and Holland & Barrett.             |  |
| Contact     | act Kieran Curtin (kcurtin@hwbc.ie)               |  |
|             | Gavin Brennan (gbrennan@hwbc.ie)                  |  |

Description

Dundalk Retail Park is a high-profile retail warehouse scheme situated on the inner relief road approximately 3 km from Dundalk Town Centre. The scheme comprises 20 retail warehouse units and is anchored by Woodies DIY. Additional retailers include Argos, Currys, Halfords, Maplin, Homestore + More