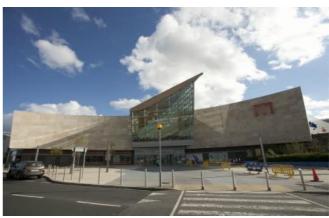

# The Bridge Shopping Centre, Tullamore, Co.Offaly

#### Dundalk Retail Park, Dundalk, Co. Louth

Various.

| Size/Lease  | 18,416 sq ft                                      |  |
|-------------|---------------------------------------------------|--|
| Rent/Sale   | Sale ( In excess of €4,750,000)                   |  |
| Description | The Bridge Centre, which opened in 1995, is a     |  |
|             | successful regional shopping centre               |  |
|             | comprising over 68,000 sq. ft. of retail space    |  |
|             | including a 46,000 sq. ft. Dunnes Stores.         |  |
|             | It includes 24 ground floor retail units, a first |  |
|             | floor feature restaurant, a cinema and 350        |  |
|             | surface level parking spaces. It has an           |  |
|             | excellent and broad user mix including fashion,   |  |
|             | footwear, pharmacy, jewellers, sportswear,        |  |
|             | household and hair salon. There is also good      |  |
|             | multiple representation including An Post,        |  |
|             | EBS, Vero Moda and Holland & Barrett.             |  |
| Contact     | act Kieran Curtin (kcurtin@hwbc.ie)               |  |
|             | Gavin Brennan (gbrennan@hwbc.ie)                  |  |