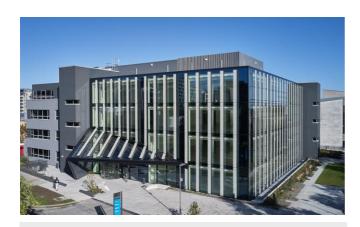

# The HIVE Sandyford, Carmanhall Road, Dublin 18

| Part Second Floor, The HIVE Sandyford, |
|----------------------------------------|
| Carmanhall Road, Dublin 18             |

| Size/Lease | 2,443 sq m (26,300 sq ft) GIA                                   |
|------------|-----------------------------------------------------------------|
| Rent/Sale  | Rent on Application                                             |
| Parking    | Available                                                       |
| Status     | Now Available to Let on new Lease terms                         |
| Contact    | Paul Scannell (pscannell@hwbc.ie) Emma Murphy (emurphy@hwbc.ie) |