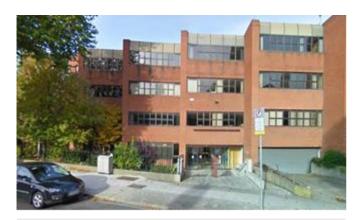

# One Haddington Buildings, Haddington Road, Dublin 4

### Second Floor, One Haddington Buildings, Haddington Road, Dublin 4

| Size/Lease | 1,492 sq m (16,063 sq ft)                                            | Size/Lease | 1,096 sq m (11,796 sq ft)                                            |
|------------|----------------------------------------------------------------------|------------|----------------------------------------------------------------------|
| Rent/Sale  | Rent on Application                                                  | Rent/Sale  | Rent on Application                                                  |
| Parking    | Parking Available                                                    | Parking    | Parking Available                                                    |
| Status     | Currently undergoing an extensive refurbishment to Grade A standards | Status     | Currently undergoing an extensive refurbishment to Grade A standards |
| Contact    | Paul Scannell (pscannell@hwbc.ie) Emma Murphy (emurphy@hwbc.ie       | Contact    | Paul Scannell (pscannell@hwbc.ie) Emma Murphy (emurphy@hwbc.ie       |

# Second and Third Floors, One Haddington Buildings, Haddington Road, Dublin 4