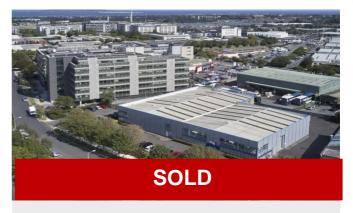

#### East Point Business Park, Dublin 3

| Size/Lease | 381 sq m (4098 sq ft)             | Size/Lease | Various sq m / sq ft                                           |
|------------|-----------------------------------|------------|----------------------------------------------------------------|
| Rent/Sale  | For Sale                          | Rent/Sale  | Rent on Application                                            |
| Parking    | Parking Available                 | Parking    | Parking Available                                              |
| Status     | SOLD                              | Status     | Available                                                      |
| Contact    | Paul Scannell (pscannell@hwbc.ie) | Contact    | Paul Scannell (pscannell@hwbc.ie) Emma Murphy (emurphy@hwbc.ie |