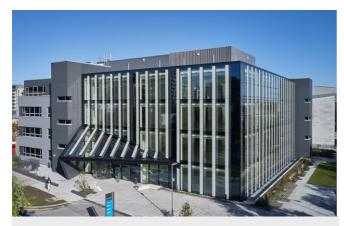

# One Haddington Buildings, Haddington Road, Dublin 4

### Second Floor, One Haddington Buildings, Haddington Road, Dublin 4

| Size/Lease | 1,492 sq m (16,063 sq ft)                                            | Size/Lease | 1,096 sq m (11,796 sq ft)                                            |
|------------|----------------------------------------------------------------------|------------|----------------------------------------------------------------------|
| Rent/Sale  | Rent on Application                                                  | Rent/Sale  | Rent on Application                                                  |
| Parking    | Parking Available                                                    | Parking    | Parking Available                                                    |
| Status     | Currently undergoing an extensive refurbishment to Grade A standards | Status     | Currently undergoing an extensive refurbishment to Grade A standards |
| Contact    | Paul Scannell (pscannell@hwbc.ie) Emma Murphy (emurphy@hwbc.ie       | Contact    | Paul Scannell (pscannell@hwbc.ie) Emma Murphy (emurphy@hwbc.ie       |

# Second and Third Floors, One Haddington Buildings, Haddington Road, Dublin 4