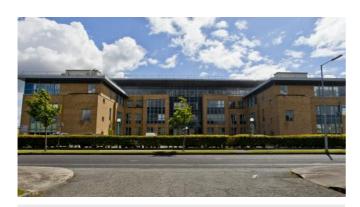

### Part Fifth Floor, St. Stephen's Green House, Earlsfort Terrace, Dublin 2

No. 29 Merrion Square, Dublin 2

| Size/Lease | 528 sq m (5,684 sq ft)            | Size/Lease                    | 443 sq m (4,768 sq ft)              |
|------------|-----------------------------------|-------------------------------|-------------------------------------|
| Rent/Sale  | Rent on Application               | Rent/Sale Rent on Application |                                     |
| Parking    | Parking Available                 | Parking                       | 7 Spaces                            |
| Status     | Available to LET                  | Status                        | LET to DOWNEY PLANNING              |
| Contact    | Paul Scannell (pscannell@hwbc.ie) | Contact                       | Paul Scannell (pscannell@hwbc.ie) 4 |
|            | Emma Murphy (emurphy@hwbc.ie      |                               |                                     |