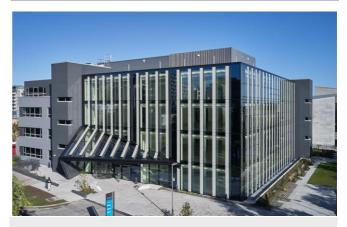

# One Haddington Buildings, Haddington Road, Dublin 4

### Second Floor, One Haddington Buildings, Haddington Road, Dublin 4

| Size/Lease | 1,492 sq m (16,063 sq ft)                                            | Size/Lease | 1,096 sq m (11,796 sq ft)                                            |
|------------|----------------------------------------------------------------------|------------|----------------------------------------------------------------------|
| Rent/Sale  | Rent on Application                                                  | Rent/Sale  | Rent on Application                                                  |
| Parking    | Parking Available                                                    | Parking    | Parking Available                                                    |
| Status     | Currently undergoing an extensive refurbishment to Grade A standards | Status     | Currently undergoing an extensive refurbishment to Grade A standards |
| Contact    | Paul Scannell (pscannell@hwbc.ie) Emma Murphy (emurphy@hwbc.ie       | Contact    | Paul Scannell (pscannell@hwbc.ie) Emma Murphy (emurphy@hwbc.ie       |

# Second and Third Floors, One Haddington Buildings, Haddington Road, Dublin 4