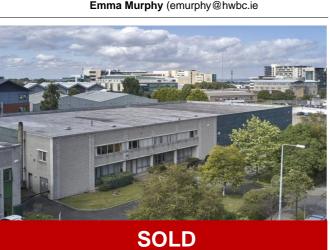

5

**Ground & Second Floors Marconi House, Digges Lane, Dublin 2** 

2-4 Claremont Road, Sandymount, Dublin 4

| Size/Lease | 956 sq. m (10,289 sq. ft)     | Size/Lease | 1,850 sq m (19,920 sq ft)                                    |
|------------|-------------------------------|------------|--------------------------------------------------------------|
| Rent/Sale  | Rent on Application           | Rent/Sale  | For Sale                                                     |
| Parking    | 4 Spaces                      | Parking    | 16 Spaces                                                    |
| Status     | Available to LET              | Status     | Available                                                    |
| Contact    | Emma Murphy (emurphy@hwbc.ie) | Contact    | Pat Campion (campionl@hwbc.ie) Emma Murphy (emurphy@hwbc.ie) |