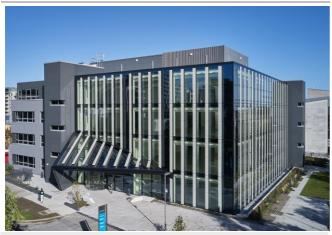

## The HIVE Sandyford, Carmanhall Road, Dublin 18

### The HIVE Sandyford, Carmanhall Road, Dublin 18

| Size/Lease | 6,782 sq m (73,000 sq ft) GIA                                   | Size/Lease | 3,485 sq m (37,525 sq ft) GIA                                   |
|------------|-----------------------------------------------------------------|------------|-----------------------------------------------------------------|
| Rent/Sale  | Rent on Application                                             | Rent/Sale  | Rent on Application                                             |
| Parking    | Available                                                       | Parking    | Available                                                       |
| Status     | Undergoing refurbishment PC August 2019                         | Status     | Undergoing refurbishment PC August 2019                         |
| Contact    | Paul Scannell (pscannell@hwbc.ie) Emma Murphy (emurphy@hwbc.ie) | Contact    | Paul Scannell (pscannell@hwbc.ie) Emma Murphy (emurphy@hwbc.ie) |

The HIVE Sandyford, Carmanhall Road, Dublin 18