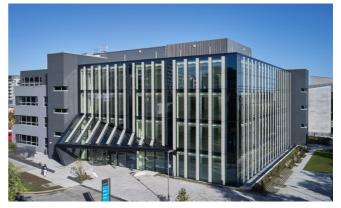

## The HIVE Sandyford, Carmanhall Road, Dublin 18

### The HIVE Sandyford, Carmanhall Road, Dublin 18

| Size/Lease | 6,782 sq m (73,000 sq ft) GIA                                   | Size/Lease | 3,485 sq m (37,525 sq ft) GIA                                   |
|------------|-----------------------------------------------------------------|------------|-----------------------------------------------------------------|
| Rent/Sale  | Rent on Application                                             | Rent/Sale  | Rent on Application                                             |
| Parking    | Available                                                       | Parking    | Available                                                       |
| Status     | Undergoing refurbishment PC August 2019                         | Status     | Undergoing refurbishment PC August 2019                         |
| Contact    | Paul Scannell (pscannell@hwbc.ie) Emma Murphy (emurphy@hwbc.ie) | Contact    | Paul Scannell (pscannell@hwbc.ie) Emma Murphy (emurphy@hwbc.ie) |

The HIVE Sandyford, Carmanhall Road, Dublin 18