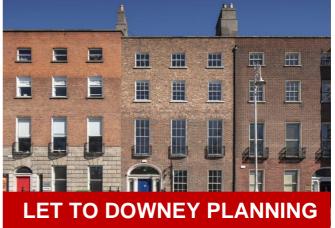

### 52 Broom (Part Ground), Broomhill Road, Tallaght, Dublin 24

| Size/Lease | 3,395 sq m (36,543 sq ft)    | Size/Lease | 626 sq m (6,738 sq ft)       |
|------------|------------------------------|------------|------------------------------|
| Rent/Sale  | Rent on Application          | Rent/Sale  | Rent on Application          |
| Parking    | Parking Available            | Parking    | Parking Available            |
| Status     | Available to LET             | Status     | LET to DOWNEY PLANNING       |
| Contact    | Emma Murphy (emurphy@hwbc.ie | Contact    | Emma Murphy (emurphy@hwbc.ie |