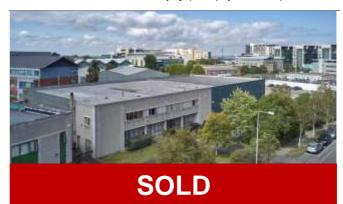

### INDUSTRIAL PROPERTIES

Units 13 & 14, East Coast Business Park, Drogheda, Co. Louth

| Size/Lease | 2,247 sq m                                                                 |
|------------|----------------------------------------------------------------------------|
| Rent/Sale  | Guide Price €1.45m                                                         |
| Parking    | N/A                                                                        |
| Status     | SOLD                                                                       |
| Contact    | Jenny Prunty (jprunty@hwbc.ie) Michael Gunne (m.gunne@reagunneproperty.ie) |