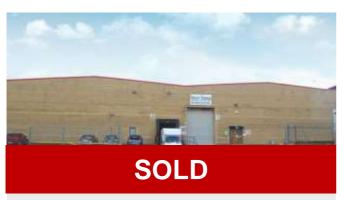

### INDUSTRIAL PROPERTIES

Units 13 & 14, East Coast Business Park, Drogheda, Co. Louth

| Size/Lease | 2,247 sq m                                                                 |
|------------|----------------------------------------------------------------------------|
| Rent/Sale  | Guide Price €1.45m                                                         |
| Parking    | N/A                                                                        |
| Status     | SOLD                                                                       |
| Contact    | Jenny Prunty (jprunty@hwbc.ie) Michael Gunne (m.gunne@reagunneproperty.ie) |