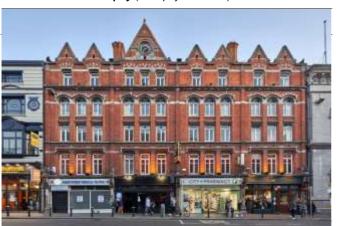

# **Ground & Second Floors, Marconi House, Digges** Lane, Dublin 2

| Size/Lease | 956 sq. m ( 956m <sup>2</sup> / 10,289 sq. ft )                 |
|------------|-----------------------------------------------------------------|
| Rent/Sale  | Rent on Application                                             |
| Parking    | 8 Spaces                                                        |
| Status     | Available Q1 2020                                               |
| Contact    | Paul Scannell (pscannell@hwbc.ie) Emma Murphy (emurphy@hwbc.ie) |