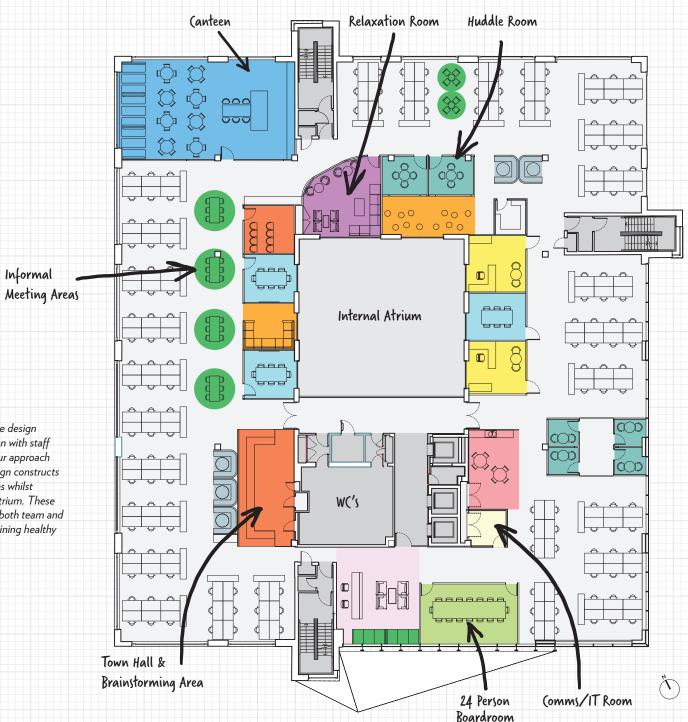

### **SAMPLE LAYOUT 1:8 SQ M**

| TYPICAL FLOOR                 |                          |
|-------------------------------|--------------------------|
| OPEN PLAN                     | 210                      |
| PRIVATE OFFICE                | 3                        |
| MEETING ROOMS                 | 3                        |
| 2-4 PERSON PODS               | 6                        |
|                               |                          |
| PRIVATE OFFICE                | BOARDROOM                |
| COMMS / IT ROOM               | MEETING ROOMS            |
| RECEPTION (NEORMAL            | TOWN HALL<br>AND AV ROOM |
| MEETING SPACE                 | KITCHENETTE              |
| MEETING PODS /<br>PHONE BOOTH | RELAXATION ROOM          |
| COLLABORATION SPACE           | CANTEEN                  |

## **SAMPLE LAYOUT 1:10 SQ M**

**TOTAL STAFF IS 164** 

| TYPICAL FLOOR   |     |
|-----------------|-----|
| OPEN PLAN       | 164 |
| PRIVATE OFFICE  | 2   |
| MEETING ROOMS   | 5   |
| 2-4 PERSON PODS | 6   |

PRIVATE OFFICE

OMMS / IT ROOM

RECEPTION

INFORMAL MEETING SPACE

MEETING PODS / PHONE BOOTH

COLLABORATION SPACE

BOARDROOM

MEETING ROOMS

TOWN HALL AND AV ROOM

KITCHENETTE

RELAXATION ROOM

CANTEEN

It is an exciting time for the future of office design with increasing focus on balancing function with staff wellness, collaboration and innovation. Our approach in The HIVE was to develop genuine design constructs around the base infrastructure and services whilst maximizing natural light from the inner Atrium. These samples demonstrate great versatility for both team and open plan working solutions whilst maintaining healthy capacity levels and feature spaces.