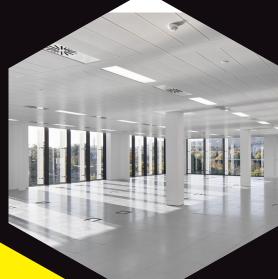

With bright and efficient floor plates, The HIVE brings together the highest quality specifications, amenities and unrivalled connectivity in the heart of Sandyford Business District, Dublin 18.

- 2.7M working height in office areas with 400mm ceiling void and 200mm Raised Access Floor void
- Suspended perforated metal ceiling tiles (1200 x 300mm) with LED light fittings and VRF Air Conditioning
- 96 Secure bike & 6 Motorbike spaces
- Tenant amenities at basement level including 8 showers with drying room, WC and locker facilities