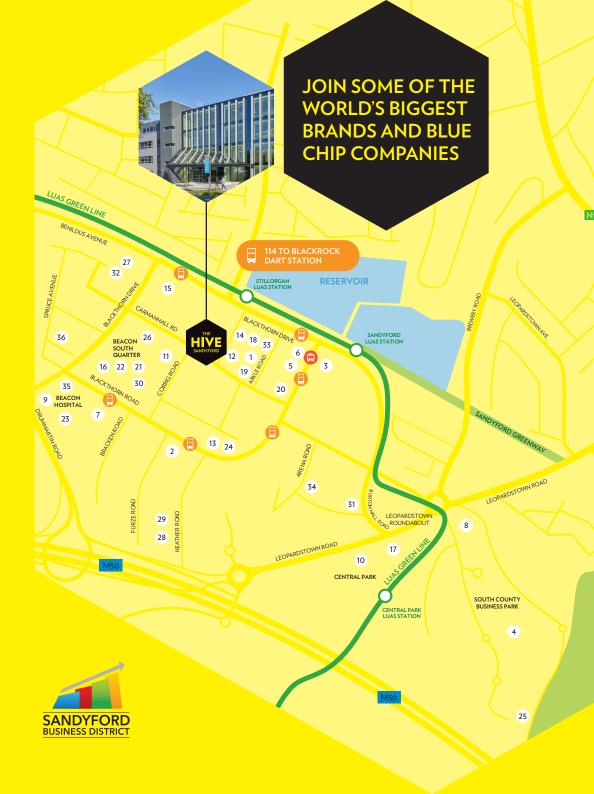

# AN UNRIVALLED LOCATION AT THE CENTRE OF ONE OF DUBLIN'S BEST CONNECTED BUSINESS DISTRICTS

#### **OCCUPIERS**

- 1 Google
- 2 Facebook
- **3** AIB
- 4 Microsoft
- 5 Verizon
- **6** Sales Force
- 7 Google
- 8 Mastercard

#### **HOTELS**

- 9 The Beacon Hotel
- 10 Clayton Hotel

#### **FOOD & BEVERAGE**

- 11 Woodfire & Green
- 12 Baristas Café
- 13 Berman & Wallace
- **14** Freshi
- **15** Square One Cafe
- **16** Chopped
- 17 Baan Thai
- 18 China Sichuan

- 19 La Dolce Vita
- 20 Insomnia
- 21 Green Mango
- 22 Michie Sushi
- 23 Urban Fox Brasserie & Bar

#### **FITNESS**

- 24 CrossFit Sandyford
- 25 Westwood Gym
- 26 Ben Dunne Gym
- **27** Skillzone
- 28 Be Fit For Life
- **29** Jump Zone
- **30** F45 Training
- **31** Raw Gyms
- **32** The Institute of Physical Training
- 33 The Wall Climbing Gym
- **34** Curves Sandyford
- 35 Motivation Weight Management
- **36** Optimum Performance

Aircoach to Dublin Airport

Luas Green Line 2 min walk to Stillorgan Stop