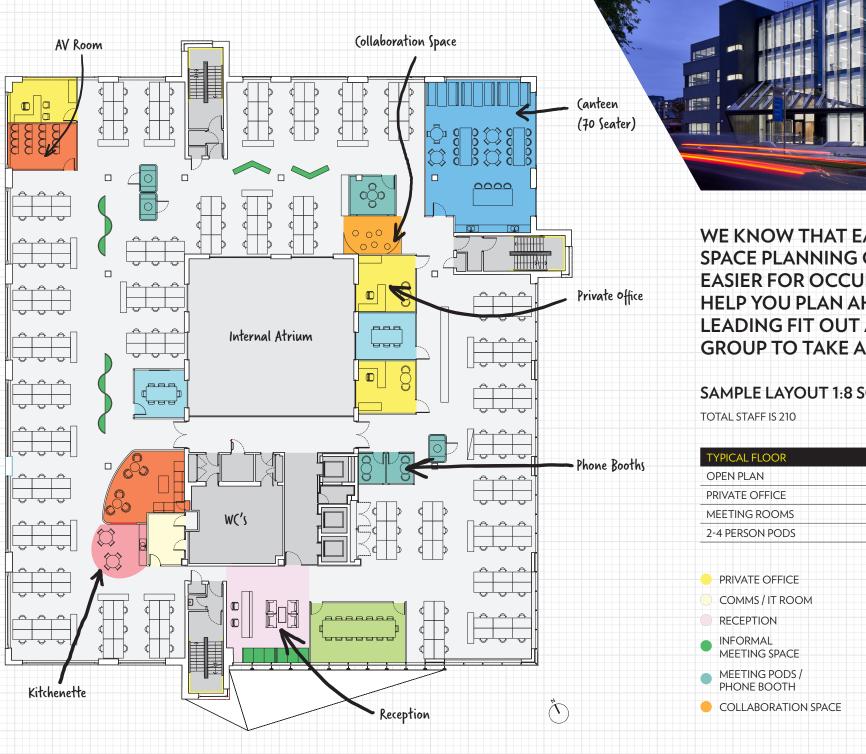

117 spaces (including 12 e-charge and 6 wheelchair accessible spaces)

WE KNOW THAT EARLY INPUT ON SPACE PLANNING CAN MAKE LIFE EASIER FOR OCCUPIERS, SO TO HELP YOU PLAN AHEAD WE ASKED LEADING FIT OUT ADVISORS MAC **GROUP TO TAKE A CLOSER LOOK.** 

### **SAMPLE LAYOUT 1:8 SQ M**

| TYPICAL FLOOR                 |                          |
|-------------------------------|--------------------------|
| OPEN PLAN                     | 210                      |
| PRIVATE OFFICE                | 3                        |
| MEETING ROOMS                 | 3                        |
| 2-4 PERSON PODS               | 6                        |
|                               |                          |
| PRIVATE OFFICE                | BOARDROOM                |
| COMMS / IT ROOM               | MEETING ROOMS            |
| RECEPTION (NEORMAL            | TOWN HALL<br>AND AV ROOM |
| MEETING SPACE                 | KITCHENETTE              |
| MEETING PODS /<br>PHONE BOOTH | RELAXATION ROOM          |
| COLLABORATION SPACE           | CANTEEN                  |

TOWN HALL AND AV ROOM

KITCHENETTE

RELAXATION ROOM

CANTEEN

It is an exciting time for the future of office design with increasing focus on balancing function with staff wellness, collaboration and innovation. Our approach in The HIVE was to develop genuine design constructs around the base infrastructure and services whilst maximizing natural light from the inner Atrium. These samples demonstrate great versatility for both team and open plan working solutions whilst maintaining healthy capacity levels and feature spaces.