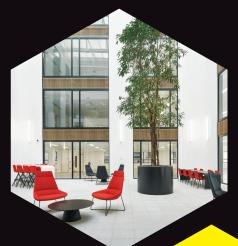

# **BUILDING HIGHLIGHTS**

- Impressive double height reception with 'front of house' personnel and security access controls (allowing 24/7 access)
- Large uniform floor plates with excellent natural light ideal for open plan and cellular fitouts (capable of subdivision)
- New cores throughout with 3 x 13 person lifts and high quality WCs on each level
- Open walkways overlooking internal Atrium space for social/event use, remote working and barista facilities

TOWN HALL AND AV ROOM

KITCHENETTE

RELAXATION ROOM

CANTEEN

It is an exciting time for the future of office design with increasing focus on balancing function with staff wellness, collaboration and innovation. Our approach in The HIVE was to develop genuine design constructs around the base infrastructure and services whilst maximizing natural light from the inner Atrium. These samples demonstrate great versatility for both team and open plan working solutions whilst maintaining healthy capacity levels and feature spaces.