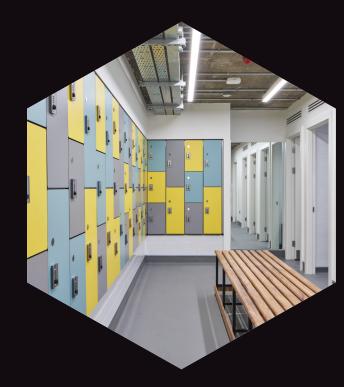

- 2.7M working height in office areas with 400mm ceiling void and 200mm Raised Access Floor void
- Suspended perforated metal ceiling tiles (1200 x 300mm) with LED light fittings and VRF Air Conditioning
- 96 Secure bike & 6 Motorbike spaces
- Tenant amenities at basement level including 8 showers with drying room, WC and locker facilities