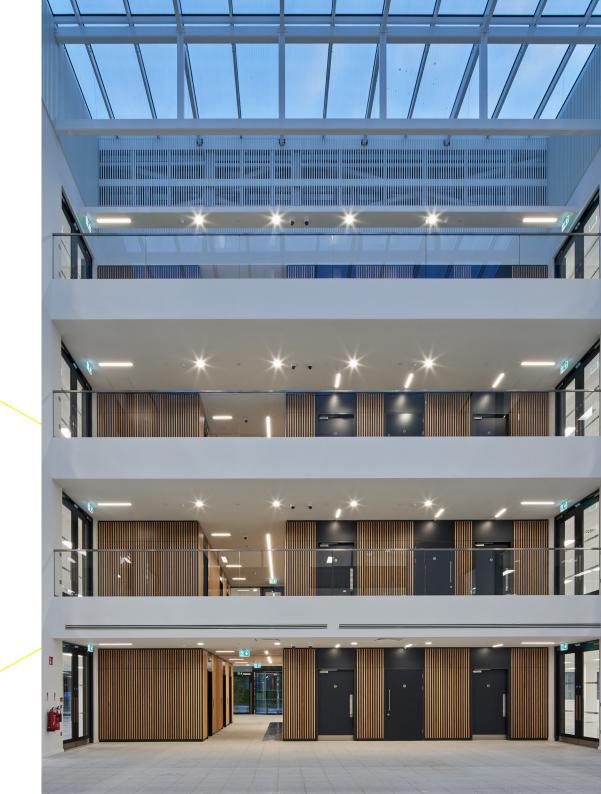

# A COMPLETE TRANSFORMATION

Welcome to The HIVE! A new landmark building re-imagined to the highest 'Grade A' specifications in Dublin's premier suburban office location. New design features include an iconic glazed façade, double height reception, enclosed Atrium 'Third Space' and statement art piece prominently located at the junction of Ballymoss and Carmanhall Road.

# **BUILDING HIGHLIGHTS**

- Impressive double height reception with 'front of house' personnel and security access controls (allowing 24/7 access)
- Large uniform floor plates with excellent natural light ideal for open plan and cellular fitouts (capable of subdivision)
- New cores throughout with 3 x 13 person lifts and high quality WCs on each level
- Open walkways overlooking internal Atrium space for social/event use, remote working and barista facilities