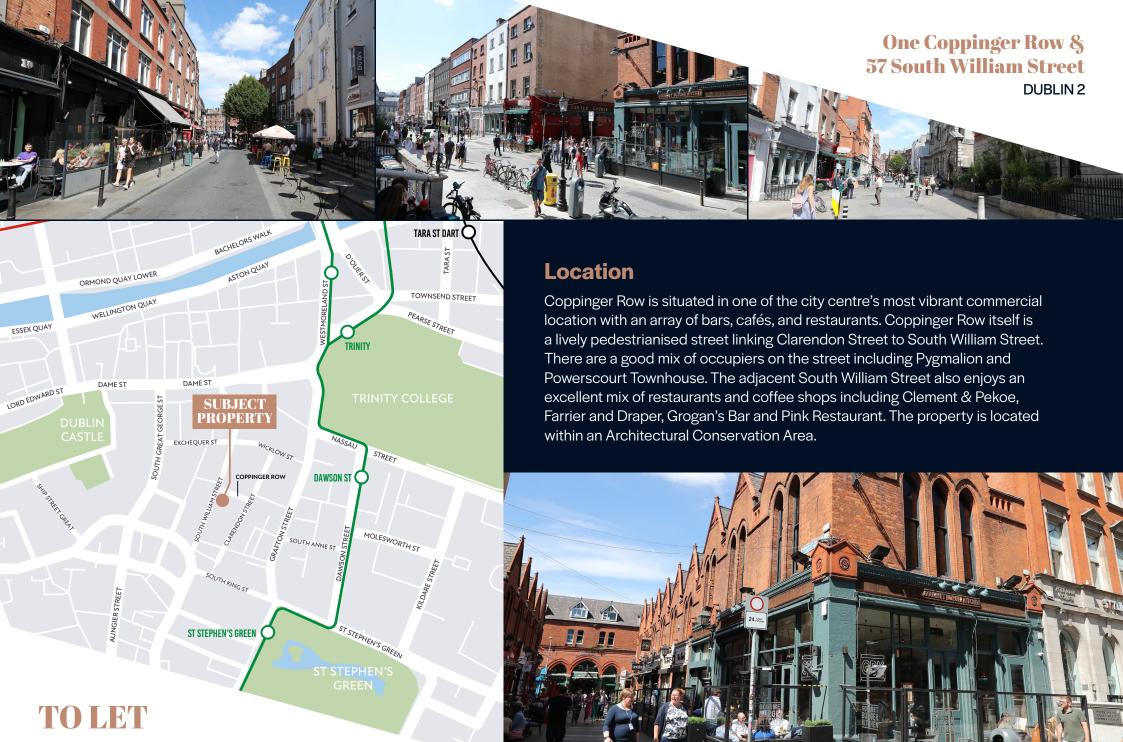

### **Description**

The property comprises the ground floor of One Coppinger Row and the lower ground floor of 57 South William Street. The entire will be let in shell and core condition ready to receive tenant fit out. The ground floor is designed for restaurant and kitchen use while the lower ground floor is designed for additional restaurant seating plus ancillary storage accommodation and WC facilities