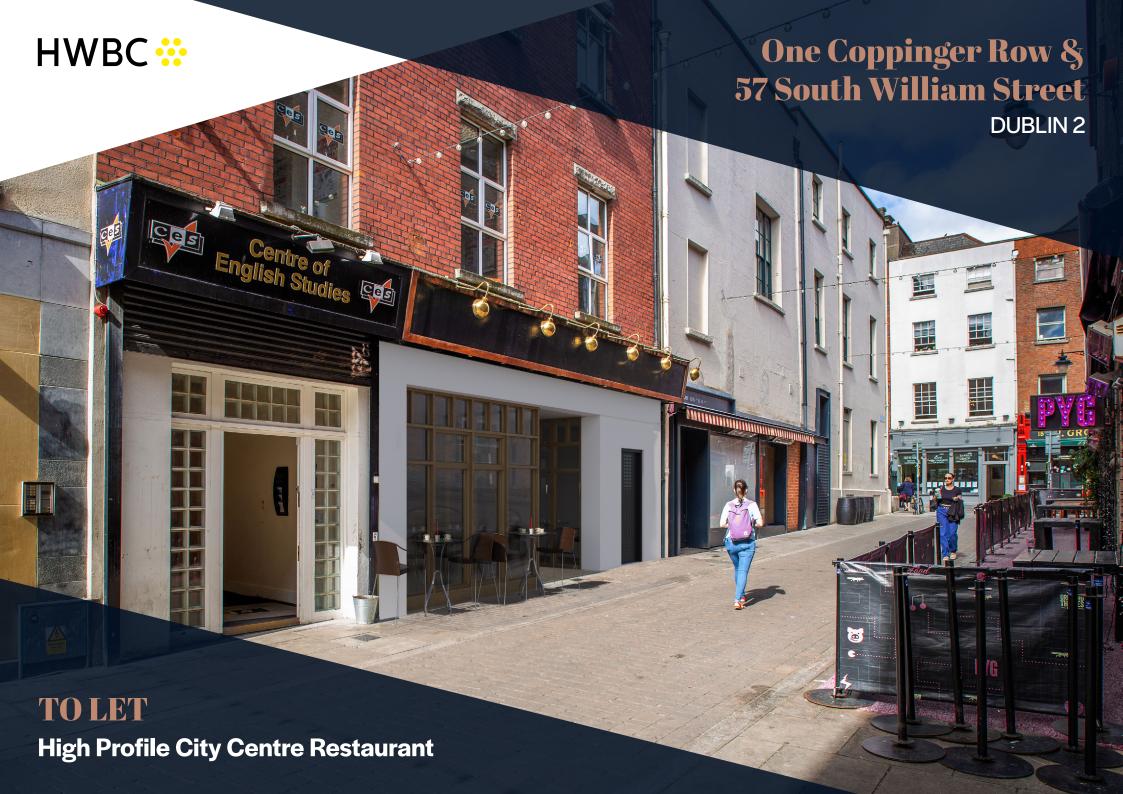

Excellent city centre restaurant opportunity

Ground floor and lower ground floor accommodation

Extending to 235 sq.m. (2,524 sq.ft.) with additional outside seating

Completely refurbished to a high standard

Planning permission for restaurant use

Pivotal location in the heart of Dublin's Creative Quarter

TO LET

**High Profile City Centre Restaurant** 

**High Profile City Centre Restaurant** 

### **Description**

The property comprises the ground floor of One Coppinger Row and the lower ground floor of 57 South William Street. The entire will be let in shell and core condition ready to receive tenant fit out. The ground floor is designed for restaurant and kitchen use while the lower ground floor is designed for additional restaurant seating plus ancillary storage accommodation and WC facilities