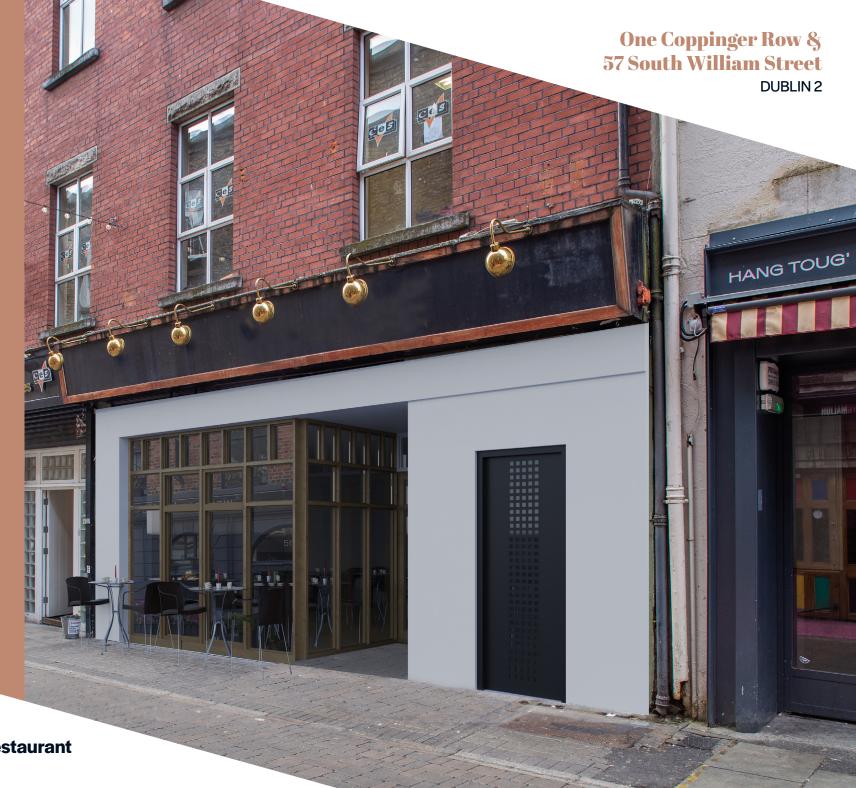

### **Description**

The property comprises the ground floor of One Coppinger Row and the lower ground floor of 57 South William Street. The entire will be let in shell and core condition ready to receive tenant fit out. The ground floor is designed for restaurant and kitchen use while the lower ground floor is designed for additional restaurant seating plus ancillary storage accommodation and WC facilities

#### **Accommodation**

(Net Internal Floor Area)

| Total        |                   | 235  |
|--------------|-------------------|------|
| Lower Ground | Seating / Storage | 109  |
| Ground       | Restaurant        | 126  |
| Floor        | Use               | Sq M |