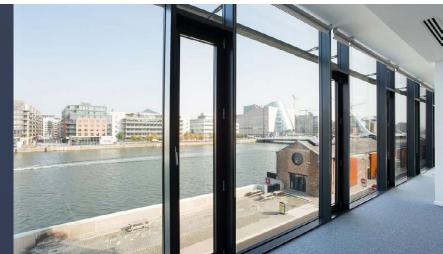

## LOCATION

**The Anchorage** enjoys a prime waterfront location in the south docklands among some of the most impressive office buildings in Dublin 2.

and and a

The building is located in the heart of the financial, legal and business district of the south docklands with extensive riverfront views overlooking the IFSC, north docks and Convention Centre. The area has a host of tenant amenities including cafés, bar and restaurants within a short walk and extensive public transport links.

### DESCRIPTION

**The Anchorage** is a high-profile Grade A building with very high specification finishes throughout. The office is well served by public transport with both the DART and LUAS within walking distance.