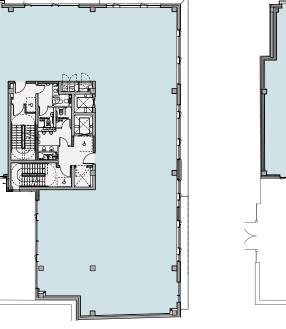

# **TO LET PRIME WATERFRONT GRADE A OFFICES 1ST & 2ND FLOORS 10,766 SQ FT** (1,000 SQ M)

SECOND FLOOR

### ACCOMMODATION

| The Anchorage | Sq Ft (NIA) |
|---------------|-------------|
| First floor   |             |
| Second floor  | 5,554       |
| Total NIA     | 10,766      |
| Car Parking   | 4 spaces    |