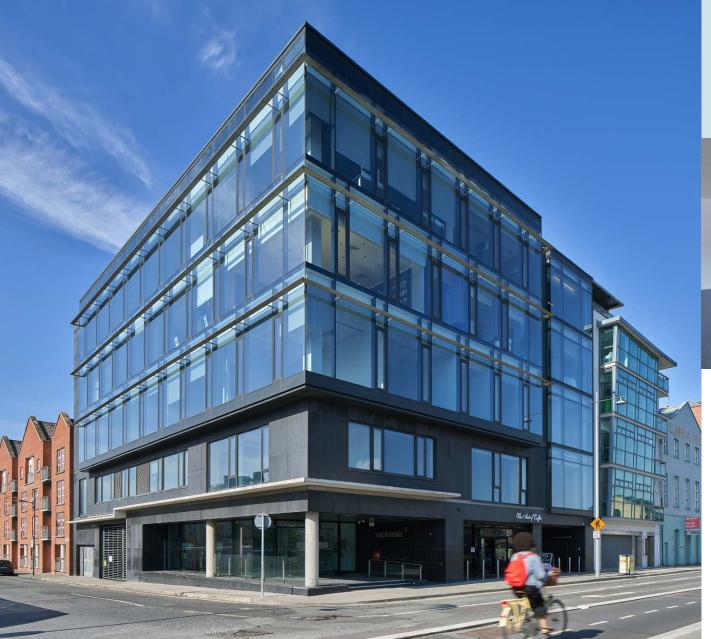

# THE ANCHORAGE SIR JOHN ROGERSONS QUAY | DUBLIN 2

TO LET PRIME WATERFRONT GRADE A OFFICES 1ST & 2ND FLOORS 10,766 SQ FT (1,000 SQ M)

4

HWBC 🔅

### DESCRIPTION

**The Anchorage** is a high-profile Grade A building with very high specification finishes throughout. The office is well served by public transport with both the DART and LUAS within walking distance.