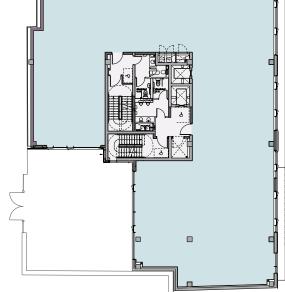

000

High quality

reception lobby

and security

access systems

Access control. intruder alarm and CCTV system

FIRST FLOOR

### ACCOMMODATION

| The Anchorage | Sq Ft (NIA) |
|---------------|-------------|
| First floor   |             |
| Second floor  | 5,554       |
| Total NIA     | 10,766      |
| Car Parking   | 4 spaces    |