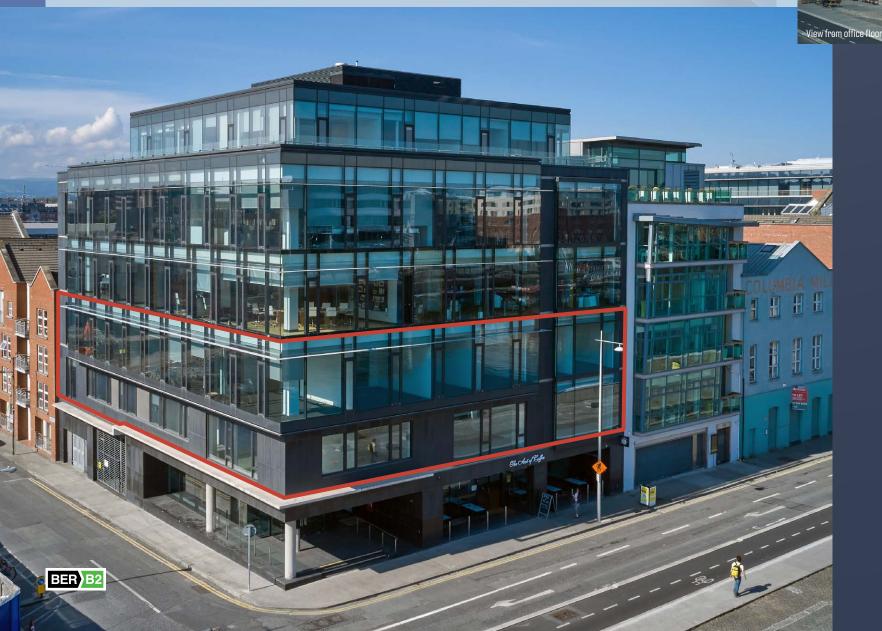

# THE ANCHORAGE SIR JOHN ROGERSONS QUAY | DUBLIN 2

TO LET PRIME WATERFRONT GRADE A OFFICES 1ST & 2ND FLOORS 10,766 SQ FT (1,000 SQ M)

4

HWBC 🔅

## LOCATION

**The Anchorage** enjoys a prime waterfront location in the south docklands among some of the most impressive office buildings in Dublin 2.

and and a

The building is located in the heart of the financial, legal and business district of the south docklands with extensive riverfront views overlooking the IFSC, north docks and Convention Centre. The area has a host of tenant amenities including cafés, bar and restaurants within a short walk and extensive public transport links.

### DESCRIPTION

**The Anchorage** is a high-profile Grade A building with very high specification finishes throughout. The office is well served by public transport with both the DART and LUAS within walking distance.