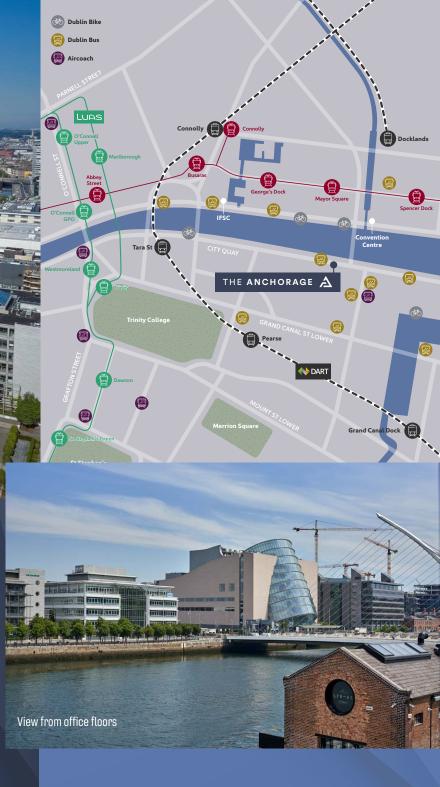

## LOCATION

**The Anchorage** enjoys a prime waterfront location in the south docklands among some of the most impressive office buildings in Dublin 2.

and and a

The building is located in the heart of the financial, legal and business district of the south docklands with extensive riverfront views overlooking the IFSC, north docks and Convention Centre. The area has a host of tenant amenities including cafés, bar and restaurants within a short walk and extensive public transport links.