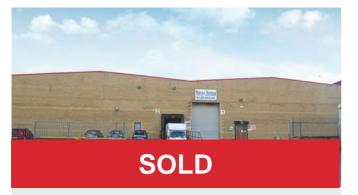

#### Units 13 & 14, East Coast Business Park,

Drogheda, Co. Louth

| Size/Lease | 2,247 sq m                                                                    |
|------------|-------------------------------------------------------------------------------|
| Rent/Sale  | Guide Price €1.45m                                                            |
| Parking    | N/A                                                                           |
| Status     | SOLD                                                                          |
| Contact    | Jenny Prunty (jprunty@hwbc.ie)<br>Michael Gunne (m.gunne@reagunneproperty.ie) |