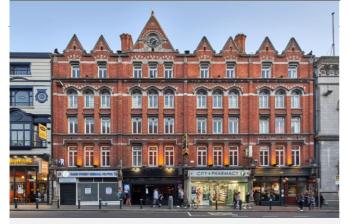

#### The Sharp Building, Hogan Place, Dublin 2

| Size/Lease | 4,157 sq. m (44,745 sq. ft)                                        |
|------------|--------------------------------------------------------------------|
| Rent/Sale  | Rent on Application                                                |
| Parking    | 41 Spaces                                                          |
| Status     | LET to PERRIGO PHARMA                                              |
| Contact    | Paul Scannell (pscannell@hwbc.ie)<br>Emma Murphy (emurphy@hwbc.ie) |