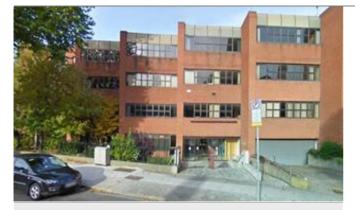

## RESERVED

Ground, 1st & 2nd Floors, Block 4 Belfield Office Park, Dublin 4

| Size/Lease | 1,585 sq m (17,058 sq ft) GIA                                      |
|------------|--------------------------------------------------------------------|
| Rent/Sale  | RESERVED                                                           |
| Parking    | 15-20 spaces per floor                                             |
| Status     | Available from July 2018                                           |
| Contact    | Emma Murphy (emurphy@hwbc.ie)<br>Paul Scannell (pscannell@hwbc.ie) |