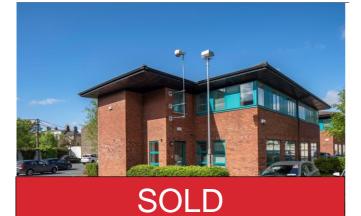

#### Units 13 & 14, East Coast Business Park,

Drogheda, Co. Louth

| Size/Lease | 2,247 sq m                                                                    |
|------------|-------------------------------------------------------------------------------|
| Rent/Sale  | Guide Price €1.45m                                                            |
| Parking    | N/A                                                                           |
| Status     | SOLD                                                                          |
| Contact    | Jenny Prunty (jprunty@hwbc.ie)<br>Michael Gunne (m.gunne@reagunneproperty.ie) |