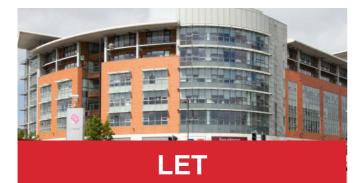

#### Two Haddington Buildings, Haddington Road, Dublin 4

| Size/Lease | 2,739 sq m (29,482 sq ft) |
|------------|---------------------------|
| Rent/Sale  | Rent on Application       |
| Parking    | Parking Available         |
| Status     | LET to DENTSU AEGIS       |

#### Contact Emma Murphy (emurphy@hwbc.ie) Paul Scannell (pscannell@hwbc.ie)