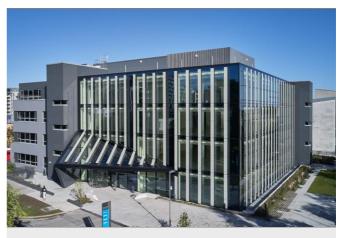

# One Haddington Buildings, Haddington Road, Dublin 4

| Size/Lease | 4,227 sq m (45,500 sq ft)                   |
|------------|---------------------------------------------|
| Rent/Sale  | Rent on Application                         |
| Parking    | Parking Available                           |
| Status     | Undergoing Extensive Refurbishment<br>Works |
| Contact    | Paul Scannell (pscannell@hwbc.ie) Emma      |