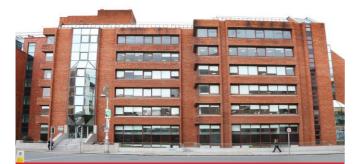

Ground & Second Floors, Marconi House, Digges Lane, Dublin 2

| Size/Lease | 956 sq. m ( 956m² / 10,289 sq. ft )                                |
|------------|--------------------------------------------------------------------|
| Rent/Sale  | Rent on Application                                                |
| Parking    | 8 Spaces                                                           |
| Status     | Available Q1 2020                                                  |
| Contact    | Paul Scannell (pscannell@hwbc.ie)<br>Emma Murphy (emurphy@hwbc.ie) |