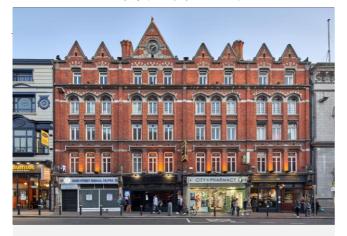

#### The Sharp Building, Hogan Place, Dublin 2

| Size/Lease | 1,920 sq. m (20,000 sq ft)                                      | Size/Lease | 4,157 sq. m (44,745 sq. ft)                                        |
|------------|-----------------------------------------------------------------|------------|--------------------------------------------------------------------|
| Rent/Sale  | Rent on Application                                             | Rent/Sale  | Rent on Application                                                |
| Parking    | 21 Spaces                                                       | Parking    | 41 Spaces                                                          |
| Status     | LET TO BOULDER MEDIA                                            | Status     | LET to PERRIGO PHARMA                                              |
| Contact    | Emma Murphy (emurphy@hwbc.ie)<br>Conor Kevany (ckevany@hwbc.ie) | Contact    | Paul Scannell (pscannell@hwbc.ie)<br>Emma Murphy (emurphy@hwbc.ie) |
|            |                                                                 |            |                                                                    |