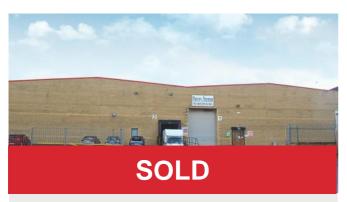

## INDUSTRIAL PROPERTIES

Units 13 & 14, East Coast Business Park, Drogheda, Co. Louth

| Contact    | Jenny Prunty (jprunty@hwbc.ie)  Michael Gunne (m.gunne@reagunneproperty.ie) |
|------------|-----------------------------------------------------------------------------|
| Status     | SOLD                                                                        |
| Parking    | N/A                                                                         |
| Rent/Sale  | Guide Price €1.45m                                                          |
| Size/Lease | 2,247 sq m                                                                  |