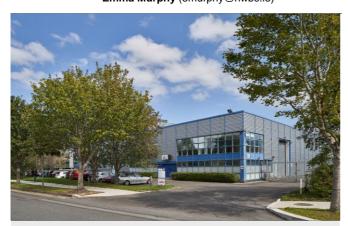

#### Former Siemens Unit, Ballymoss Road, Sandyford, Dublin 18

| Size/Lease | 1,003 sq m                    |
|------------|-------------------------------|
| Rent/Sale  | Rent on Application           |
| Parking    | 37 Spaces                     |
| Status     | Available to Let (Short-Term) |
| Contact    | Emma Murphy (emurphy@hwbc.ie) |
|            |                               |