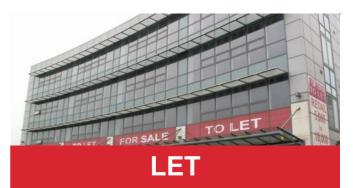

# Two Haddington Buildings, Haddington Road, Dublin 4

| Size/Lease | 2,739 sq m (29,482 sq ft) |
|------------|---------------------------|
| Rent/Sale  | Rent on Application       |
| Parking    | Parking Available         |
| Status     | LET to DENTSU AEGIS       |

Contact Emma Murphy (emurphy@hwbc.ie)
Paul Scannell (pscannell@hwbc.ie)