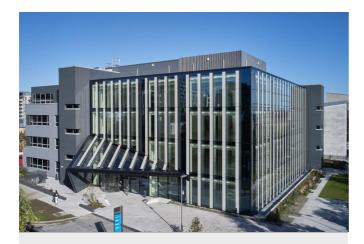

#### 5<sup>th</sup> & New 6<sup>th</sup> Floors 28-29 Whitaker Court, Sir John Rogersons Quay, Dublin 2

| Size/Lease | 1,375 sq m (14,800 sq ft)                                       |
|------------|-----------------------------------------------------------------|
| Rent/Sale  | Rent on Application                                             |
| Parking    | Available (1:400 sq m)                                          |
| Status     | Due for Completion Q3 2020                                      |
| Contact    | Emma Murphy (emurphy@hwbc.ie) Paul Scannell (pscannell@hwbc.ie) |