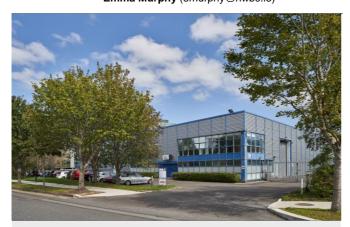

#### Former Siemens Unit, Ballymoss Road, Sandyford, Dublin 18

| Size/Lease | 1,003 sq m                    |
|------------|-------------------------------|
| Rent/Sale  | Rent on Application           |
| Parking    | 37 Spaces                     |
| Status     | Available to Let (Short-Term) |
| Contact    | Emma Murphy (emurphy@hwbc.ie) |
|            |                               |