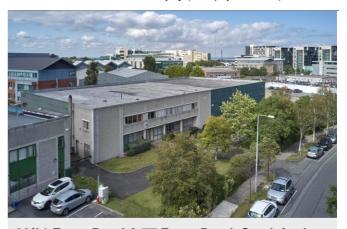

# Block 9 Blackrock Business Park, Carysfort Avenue, Blackrock, Co. Dublin

| Size/Lease | 445 sq.m [ 445m² / 4,783 sq ft ]                                |
|------------|-----------------------------------------------------------------|
| Rent/Sale  | Price on Application                                            |
| Parking    | 12 car parking spaces                                           |
| Status     | Available                                                       |
| Contact    | Paul Scannell (pscannell@hwbc.ie) Emma Murphy (emurphy@hwbc.ie) |