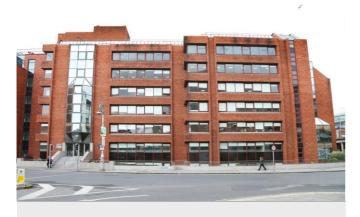

# Three Haddington Buildings, Percy Place, Dublin 4

| Size/Lease | 1,921 sq. m (20,678 sq. ft)                                     |
|------------|-----------------------------------------------------------------|
| Rent/Sale  | Rent on Application                                             |
| Parking    | 14 Spaces                                                       |
| Status     | Undergoing Refurbishment  Available to LET                      |
| Contact    | Emma Murphy (emurphy@hwbc.ie) Paul Scannell (pscannell@hwbc.ie) |