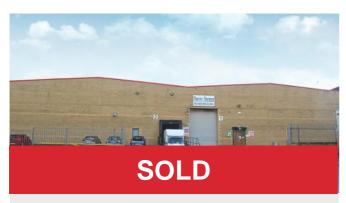

## INDUSTRIAL PROPERTIES

Units 13 & 14, East Coast Business Park, Drogheda, Co. Louth

| Size/Lease | 2,247 sq m                                                                 |
|------------|----------------------------------------------------------------------------|
| Rent/Sale  | Guide Price €1.45m                                                         |
| Parking    | N/A                                                                        |
| Status     | SOLD                                                                       |
| Contact    | Jenny Prunty (jprunty@hwbc.ie) Michael Gunne (m.gunne@reagunneproperty.ie) |