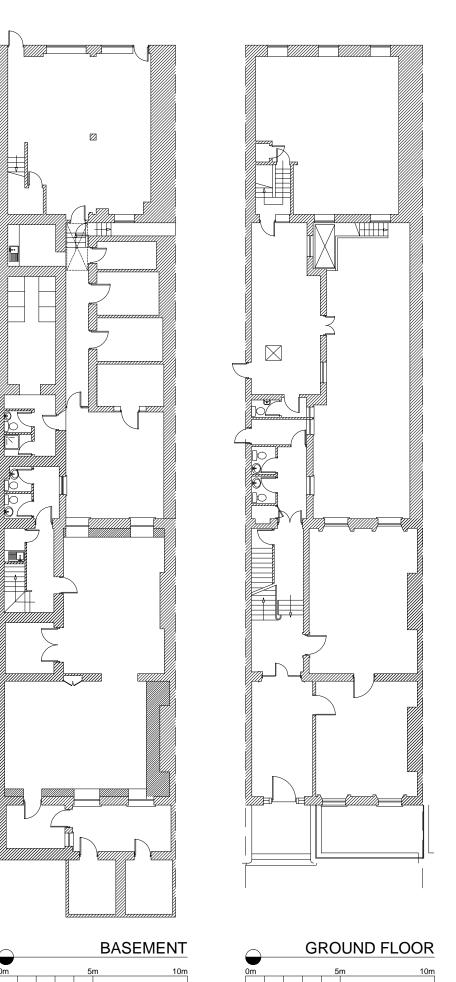

## 29 MERRION SQUARE & HOLLES PLACE MEWS, DUBLIN 2

## MEASURED BUILDING SURVEY AREA MEASUREMENT PLAN

| ,     |         |         |
|-------|---------|---------|
| SCALE | SIZE    | DRAWING |
| 1:200 | A3      | 231484  |
| DRAWN | CHECKED | DATE    |
| AW/MG | MG      | 04.2019 |
|       |         |         |