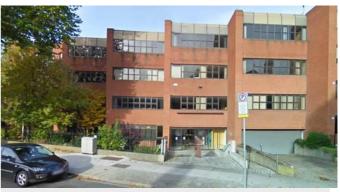

#### The Sharp Building, Hogan Place, Dublin 2

| Size/Lease | 4,157 sq m (44,745 sq ft)                                        |
|------------|------------------------------------------------------------------|
| Rent/Sale  | Rent on Application                                              |
| Parking    | 41 Spaces                                                        |
| Status     | LET                                                              |
| Contact    | Paul Scannell (pscannell@hwbc.ie)  Emma Murphy (emurphy@hwbc.ie) |