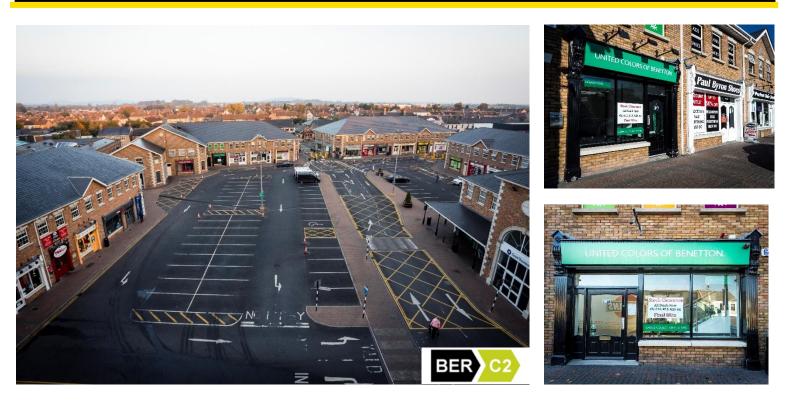

## Location

The Courtyard Shopping Centre occupies an excellent location in the heart of Newbridge town centre. It is situated adjacent to Whitewater Shopping Centre. The subject unit enjoys a high-profile location fronting the Main Street and The Courtyard. Adjacent occupiers include Eddie Rockets and Paul Byron Shoes.

# Description

The scheme is anchored by TK Maxx who trade from a 25,000 sq ft unit. Other key retailers include Dealz, O'Brien's Fine Wines, Gamestop, Vodafone, 3 and Eddie Rockets. The Courtyard has a large surface and multi storey car park with approximately 850 spaces.

The subject unit which is rectangular comprises 98.5 sq m of retail on the ground floor with 71.4 sq m of ancillary space on the first-floor. The unit which has frontage to Main Street and the Courtyard Shopping Centre.

#### **BER Cert**

C2