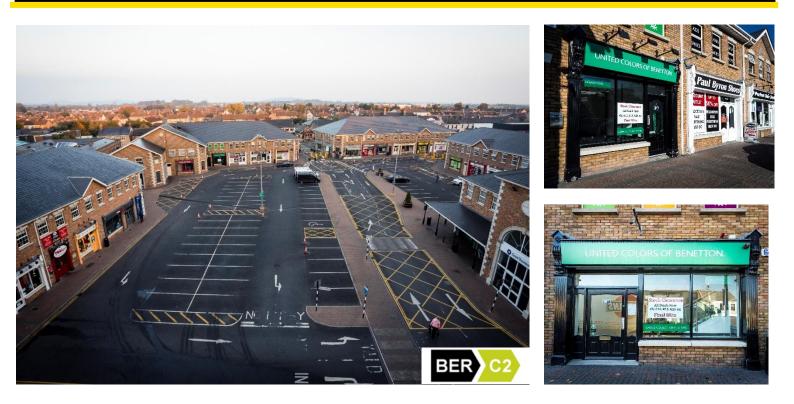

### Location

The Courtyard Shopping Centre occupies an excellent location in the heart of Newbridge town centre. It is situated adjacent to Whitewater Shopping Centre. The subject unit enjoys a high-profile location fronting the Main Street and The Courtyard. Adjacent occupiers include Eddie Rockets and Paul Byron Shoes.

## Description

The scheme is anchored by TK Maxx who trade from a 25,000 sq ft unit. Other key retailers include Dealz, O'Brien's Fine Wines, Gamestop, Vodafone, 3 and Eddie Rockets. The Courtyard has a large surface and multi storey car park with approximately 850 spaces.

The subject unit which is rectangular comprises 98.5 sq m of retail on the ground floor with 71.4 sq m of ancillary space on the first-floor. The unit which has frontage to Main Street and the Courtyard Shopping Centre.

#### **BER Cert**

C2