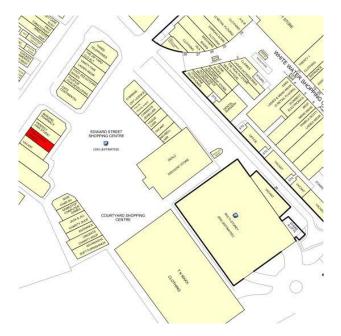

#### Location

The Courtyard Shopping Centre occupies an excellent location in the heart of Newbridge town centre. It is situated adjacent to Whitewater Shopping Centre. The subject unit enjoys a high-profile location fronting the Main Street and The Courtyard. Adjacent occupiers include Eddie Rockets and Benetton.