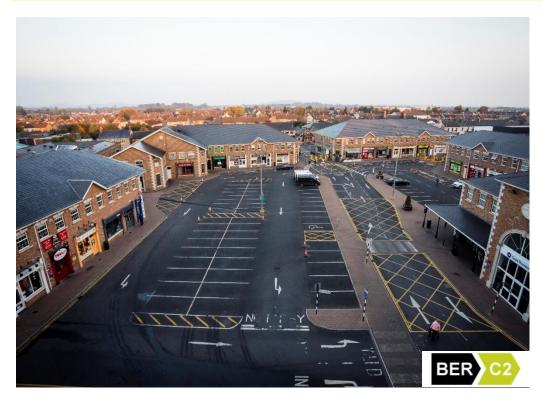

#### Location

The Courtyard Shopping Centre occupies an excellent location in the heart of Newbridge town centre. It is situated adjacent to Whitewater Shopping Centre. The subject unit enjoys a high-profile location fronting the Main Street and The Courtyard. Adjacent occupiers include Eddie Rockets and Benetton.

#### Description

The scheme is anchored by TK Maxx who trade from a 25,000 sq ft unit. Other key retailers include Dealz, O'Brien's Fine Wines, Gamestop, Vodafone, 3 and Eddie Rockets. The Courtyard has a large surface and multi storey car park with approximately 850 spaces.