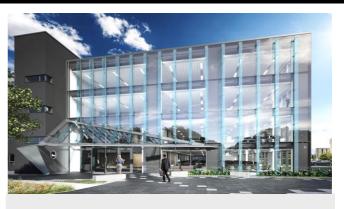

#### The Sharp Building, Hogan Place, Dublin 2

| Size/Lease | 4,157 sq m (44,745 sq ft)                                        |
|------------|------------------------------------------------------------------|
| Rent/Sale  | Rent on Application                                              |
| Parking    | 41 Spaces                                                        |
| Status     | LET                                                              |
| Contact    | Paul Scannell (pscannell@hwbc.ie)  Emma Murphy (emurphy@hwbc.ie) |