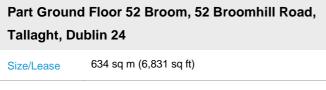

# Penthouse, Block A& B, Cookstown Court, Tallaght, Dublin 24

| Size/Lease | 634 sq m (6,831 sq ft)            | Size/Lease | 852 sq m (9,170 sq ft)            |
|------------|-----------------------------------|------------|-----------------------------------|
| Rent/Sale  | Rent on Application               | Rent/Sale  | €129,290 p.a.                     |
| Parking    | Available                         | Parking    | 35 spaces                         |
| Status     | New Lease Terms Available         | Status     | Available                         |
| Contact    | Emma Murphy (emurphy@hwbc.ie)     | Contact    | Paul Scannell (pscannell@hwbc.ie) |
|            | Paul Scannell (pscannell@hwbc.ie) |            | Emma Murphy (emurphy@hwbc.ie)     |