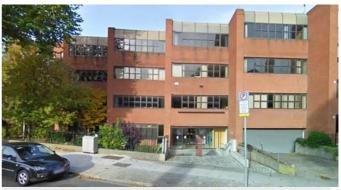

#### The Sharp Building, Hogan Place, Dublin 2

| Size/Lease | 4,157 sq m (44,745 sq ft)                                        |
|------------|------------------------------------------------------------------|
| Rent/Sale  | Rent on Application                                              |
| Parking    | 41 Spaces                                                        |
| Status     | LET                                                              |
| Contact    | Paul Scannell (pscannell@hwbc.ie)  Emma Murphy (emurphy@hwbc.ie) |