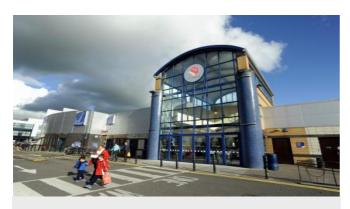

#### Bloomfields Shopping Centre, Dun Laoghaire, Co. Dublin

Unit 5: 1,044 sq ft Unit 14/16: 1,733 sq ft

Size/Lease Unit 17: 1,196 sq ft

Rent/Sale Rent on Application (To Let) Description Bloomfields Shopping Centre comprises an enclosed mall and separate external ground floor retail units. The Centre is anchored by Tesco, a car park with 550 spaces and IMC Cinema (13 screens and 2,000 seats). The Centre has a strong tenant line up with occupiers such as Boots, Dealz, Vero Moda, Jack & Jones, Argos and Vodafone. Contact Kieran Curtin (kcurtin@hwbc.ie) Gavin Brennan (gbrennan@hwbc.ie)