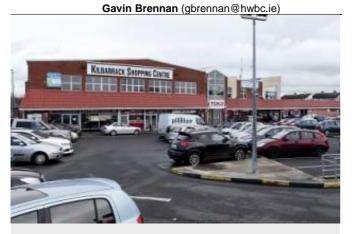

#### Kilbarrack Shopping Centre, Kilbarrack, Dublin 5

| Size/Lease  | Unit 14: 1,286 sq ft<br>1 <sup>st</sup> Floor: 2,776 sq ft                                                                                                                                                           |
|-------------|----------------------------------------------------------------------------------------------------------------------------------------------------------------------------------------------------------------------|
| Rent/Sale   | Rent on Application (To Let)                                                                                                                                                                                         |
| Description | Kilbarrack is situated on the north side of Dublin and is located approximately 8 km from Dublin city centre. The Centre is anchored by Tesco. Retailers include Ladbrokes, More 4 Less, Lloyds Pharmacy, Pizza Hut. |