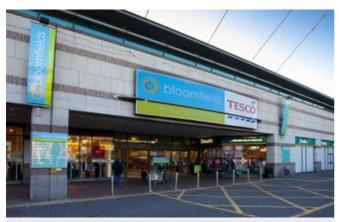

#### Bloomfields Shopping Centre, Dun Laoghaire, Co. Dublin

Unit 5: 1,044 sq ft Unit 14/16: 1,733 sq ft

Size/Lease Unit 17: 1,196 sq ft

Rent/Sale Rent on Application (To Let) Description Bloomfields Shopping Centre comprises an enclosed mall and separate external ground floor retail units. The Centre is anchored by Tesco, a car park with 550 spaces and IMC Cinema (13 screens and 2,000 seats). The Centre has a strong tenant line up with occupiers such as Boots, Dealz, Vero Moda, Jack & Jones, Argos and Vodafone. Contact Kieran Curtin (kcurtin@hwbc.ie) Gavin Brennan (gbrennan@hwbc.ie)