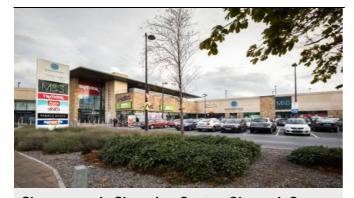

#### Bloomfields Shopping Centre, Dun Laoghaire, Co. Dublin

Unit 5: 1,044 sq ft Unit 14/16: 1,733 sq ft

Size/Lease Unit 17: 1,196 sq ft

Rent/Sale Rent on Application (To Let) Description Bloomfields Shopping Centre comprises an enclosed mall and separate external ground floor retail units. The Centre is anchored by Tesco, a car park with 550 spaces and IMC Cinema (13 screens and 2,000 seats). The Centre has a strong tenant line up with occupiers such as Boots, Dealz, Vero Moda, Jack & Jones, Argos and Vodafone. Contact Kieran Curtin (kcurtin@hwbc.ie) Gavin Brennan (gbrennan@hwbc.ie)