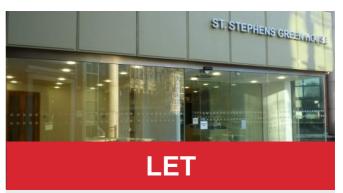

#### Ground Floor St. Stephen's Green House, Earlsfort Terrace, Dublin 2

| Size/Lease | 448 sq m (4,816 sq ft)                                          |
|------------|-----------------------------------------------------------------|
| Rent/Sale  | Rent on Application                                             |
| Parking    | 10 Spaces                                                       |
| Status     | LET TO BLM LAW                                                  |
| Contact    | Emma Murphy (emurphy@hwbc.ie) Paul Scannell (pscannell@hwbc.ie) |