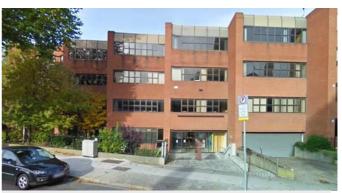

#### The Sharp Building, Hogan Place, Dublin 2

| Size/Lease | 4,157 sq m (44,745 sq ft)                                       |
|------------|-----------------------------------------------------------------|
| Rent/Sale  | Rent on Application                                             |
| Parking    | 41 Spaces                                                       |
| Status     | LET                                                             |
| Contact    | Paul Scannell (pscannell@hwbc.ie) Emma Murphy (emurphy@hwbc.ie) |