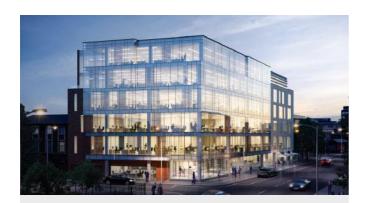

#### The Sharp Building, Hogan Place, Dublin 2

| Size/Lease | 4,157 sq m (44,745 sq ft)                                       |
|------------|-----------------------------------------------------------------|
| Rent/Sale  | Rent on Application                                             |
| Parking    | 41 Spaces                                                       |
| Status     | Available Q4 2017                                               |
| Contact    | Paul Scannell (pscannell@hwbc.ie) Emma Murphy (emurphy@hwbc.ie) |