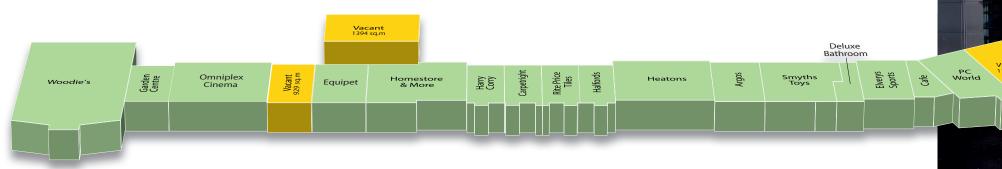

## Dundalk Retail Park Dundalk, Co Louth

Dundalk Retail Park is a modern, high profile retail park scheme situated on the inner relief road approximately 3kms from Dundalk Town Centre. The park comprises 18 retail warehouse units and is anchored by Woodies DIY, a 9 Screen Omniplex Cinema and Homestore & More. Additional retailers include Argos, Currys, Halfords, Equipet, Heatons, Costa Coffee and Smyths Toys. The park has free parking for over 1,000 car spaces.