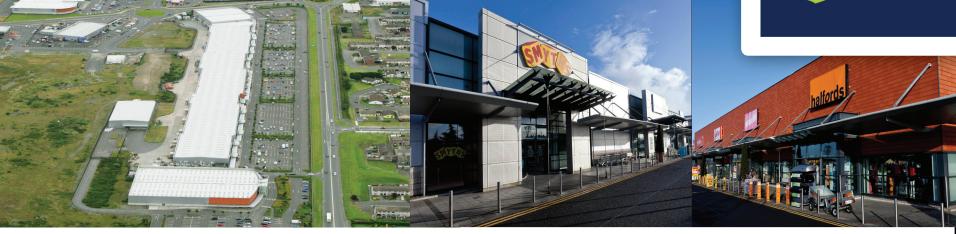

## Dundalk Retail Park Dundalk, Co Louth

Dundalk Retail Park is a modern, high profile retail park scheme situated on the inner relief road approximately 3kms from Dundalk Town Centre. The park comprises 18 retail warehouse units and is anchored by Woodies DIY, a 9 Screen Omniplex Cinema and Homestore & More. Additional retailers include Argos, Currys, Halfords, Equipet, Heatons, Costa Coffee and Smyths Toys. The park has free parking for over 1,000 car spaces.