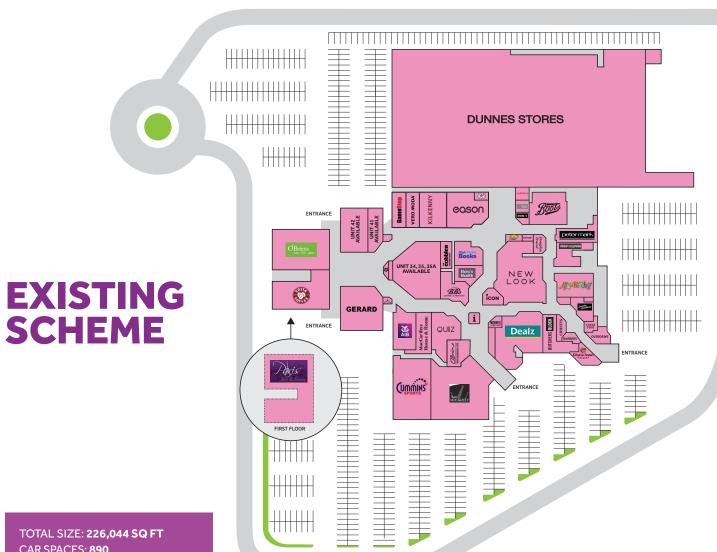

TOTAL SIZE: 226,044 SQ FT CAR SPACES: 890

Layout plans are not to scale and are for illustrative purposes only.

164 Shelbourne Road, Ballsbridge, Dublin 4, Ireland. T: +353 1 639 9300 www.cushmanwakefield.ie E: sandra.fitzgibbon@cushwake.ie T: +353 1 6399300