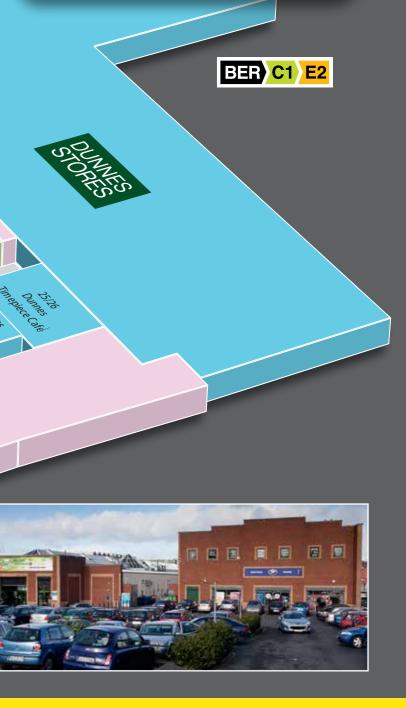

## The Mill Shopping Centre Clondalkin, Dublin 22

The Mill Shopping Centre is located approximately 10km west of Dublin city centre adjacent to Clondalkin Village. It is an established suburban hub with a local population of over 60,000 people serving an extended suburban catchement. The Centre is within walking distance of Clondalkin's Main Street with its retail and service uses. The Centre is anchored by Dunnes Stores with 33 additional retail units to include An Post, Boots, Carphone Warehouse, Costa Coffee, Lloyds Pharmacy, Euro 2 etc.

## The Mill Shopping Centre