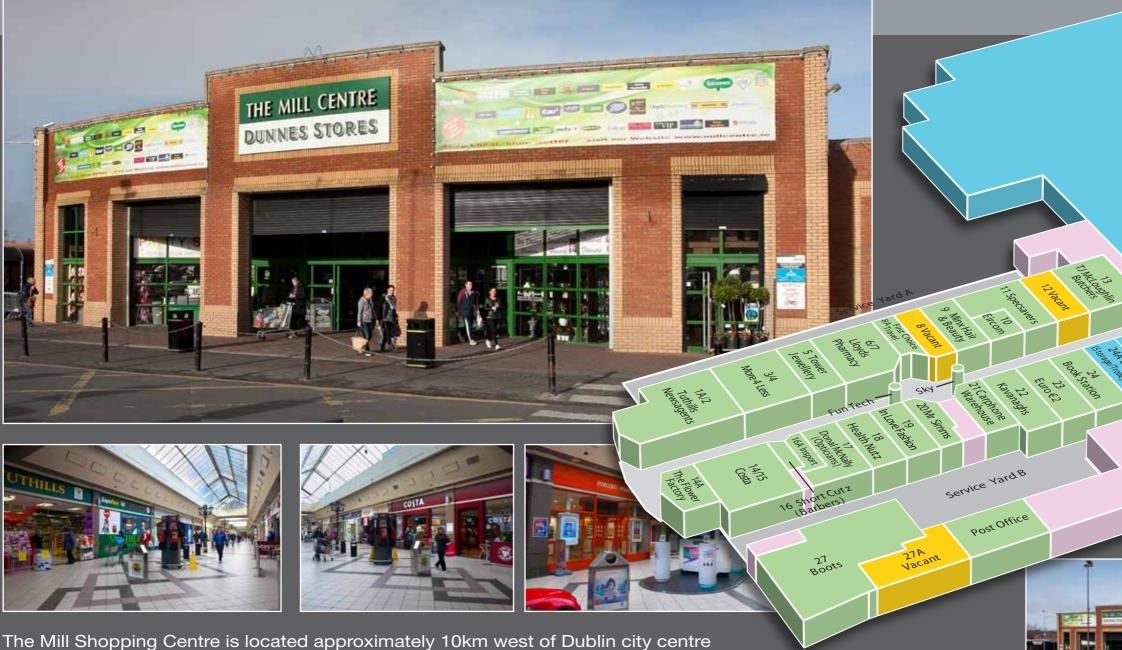

## The Mill Shopping Centre Clondalkin, Dublin 22

The Mill Shopping Centre is located approximately 10km west of Dublin city centre adjacent to Clondalkin Village. It is an established suburban hub with a local population of over 60,000 people serving an extended suburban catchement. The Centre is within walking distance of Clondalkin's Main Street with its retail and service uses. The Centre is anchored by Dunnes Stores with 33 additional retail units to include An Post, Boots, Carphone Warehouse, Costa Coffee, Lloyds Pharmacy, Euro 2 etc.

## The Mill Shopping Centre