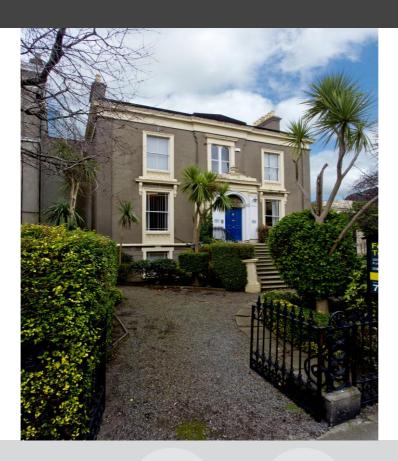

## For Sale by Private Treaty with Full Vacant Possession (lease option also available)

- An impressive detached, three-storey period property building retaining many original features including fireplaces, traditional sash windows and ornate stained glass pieces which contribute to its unique character
- Superb location (opposite the Garda Station on Corrig Avenue) within short walking distance to the centre of Dún Laoghaire, the DART station and numerous Dublin Bus routes