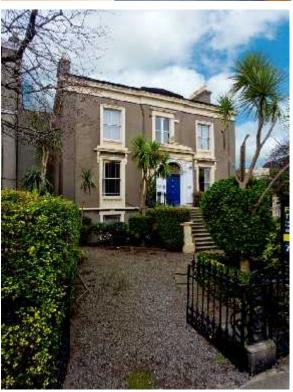

## For Sale by Private Treaty with Full Vacant Possession (lease option also available)

- An impressive detached, three-storey period property building retaining many original features including fireplaces, traditional sash windows and ornate stained glass pieces which contribute to its unique character
- Superb location (opposite the Garda Station on Corrig Avenue) within short walking distance to the centre of Dún Laoghaire, the DART station and numerous Dublin Bus routes