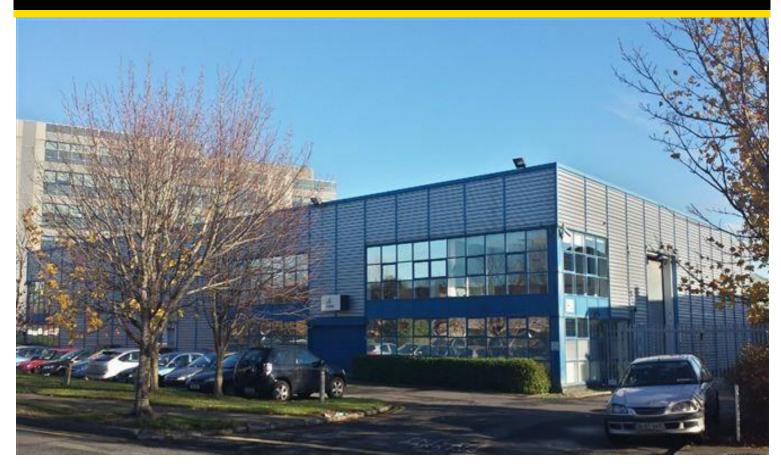

### **Industrial / Office Facility**

# To Let 77 Furze Road, Sandyford, Dublin 18

## 2,072 sq m (22,299 sq ft) / 45 car spaces

Subject to Contract/Contract Denied

#### **Description:**

Self-contained Industrial/office facility available on new lease terms:

| Local Authority Rates | Service Charge |
|-----------------------|----------------|
| TBC                   | N/A            |
|                       |                |

- Excellent parking and yard space to the rear
- Adjacent to Junction 14 on the M50
- 6m eaves height in warehouse units
- High office content 30 40%