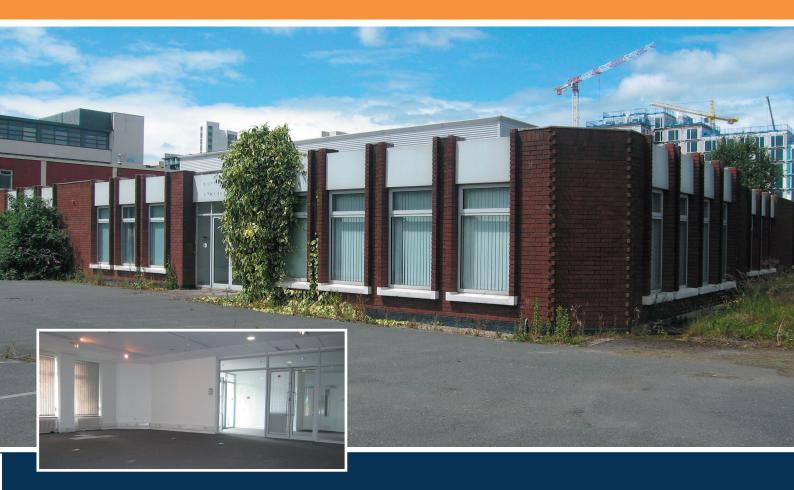

# **Description**

The building comprises approximately 1,003 sq.m. gross internal area on a single floor plate and benefits from excellent private parking facilities. It has been built to provide a mix of large

offices and one central open plan area. The fit-out includes raised access floors and computer cabling (CAT 5), CAT 2 lighting, carpet tiles and security alarm.