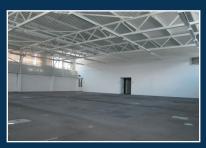

# **Description**

The building comprises approximately 1,003 sq.m. gross internal area on a single floor plate and benefits from excellent private parking facilities. It has been built to provide a mix of large

offices and one central open plan area. The fit-out includes raised access floors and computer cabling (CAT 5), CAT 2 lighting, carpet tiles and security alarm.