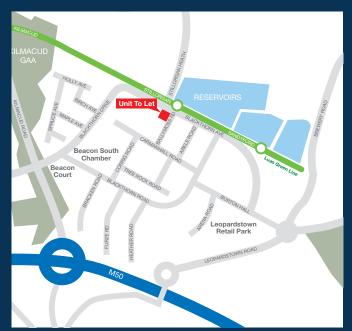

# Location Map Ballymoss Road, Sandyford

(for illustration purposes only)

Luas departure times to and from St. Stephen's Green average every 4 minutes at peak times and every 10 minutes off-peak.

Emma Murphy 80 Harcourt Street, Dublin 2 Tel: +353 1 77 50 500 Email: emurphy@hwbc.ie