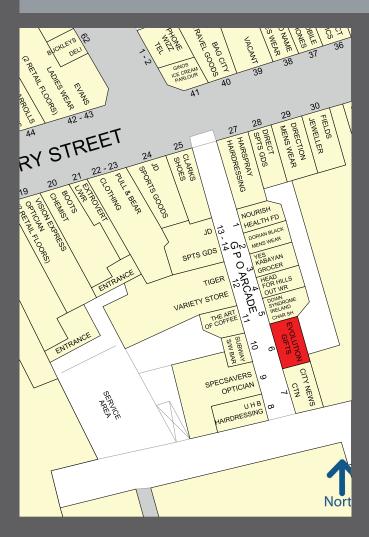

s Street North. Adjacent occupiers include Tiger, Art of Coffee, JD Sports, Subway & City News.

#### **BER**

Property is BER exempt

#### Rates

We are advised that the 2015 local authority rates are €10,521.60

### Services Charge

We understand that the services charge is €3,000 pa

#### Rent

On application to the sole letting agents.

#### Viewing

Strictly by appointment only with the sole selling agent

#### Accommodation (Net Internal Floor Area)

| Floor     | Use       | Sq.m  |
|-----------|-----------|-------|
| Ground    | Retail    | 51.46 |
| Mezzanine | Stockroom | 36.23 |
| Total     |           | 87.69 |

All intending purchasers/tenants are specifically advised to verify the floor/site areas and undertake their own due diligence.

## **Goad Plan GPO Arcade, Dublin 1**





#### For further details please contact:

Gavin Brennan - gbrennan@hwbc.ie, Sharon Walsh - swalsh@hwbc.ie

Messrs. HWBC Limited t/a HWBC and for the vendors or lessors of this property whose Agents they are, give notice that:- (i) The particulars are set out as a general outline for the guidance of intending purchasers or lessees, and do not constitute part of an offer or contract. (ii) All description, dimensions, references to condition and necessary permission for use and occupation, and other details are given in good faith and are believed to be correct, but any intending purchasers or tenants should not rely on them as statements or representations of fact but must satisfy themselves by inspection or otherwise as to the correctness of each of them, (iii) No person in the employme