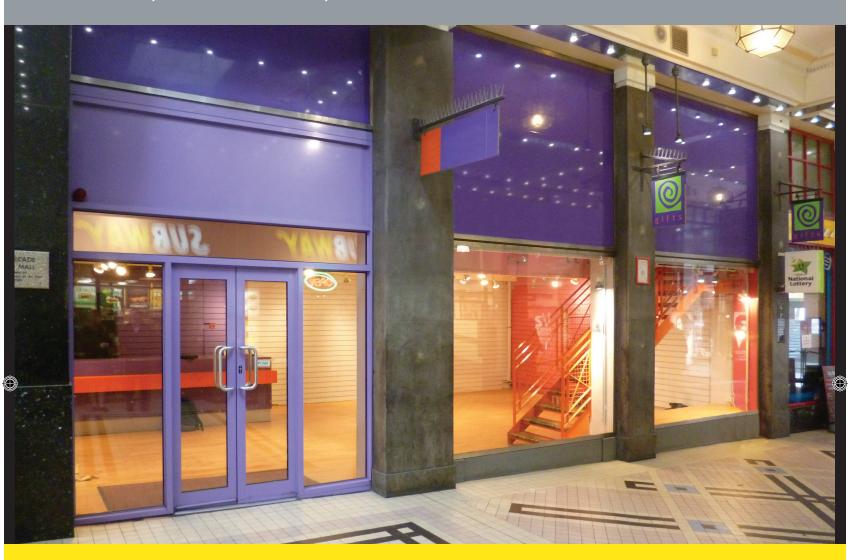

#### **Description**

This unit is located in the GPO Arcade, accessed directly from Henry Street and Prince's Street North. Adjacent occupiers include Tiger, Art of Coffee, JD Sports, Subway & City News.